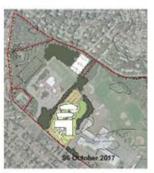

## PRELIMINARY DESIGN PROGRAM SITE/LAYOUT OPTIONS 940 STUDENTS GR. 4-7

MR2 MATTACHEESE SITE ADD/RENO (GR. 4-7)

M2 MATTACHEESE SITE ALL NEW (GR. 4-7)

WR2 WIXON SITE ADD/RENO (GR. 4-7)

W2 WIXON SITE ALL NEW (GR. 4-7)

52 STATION AVE. SITE ALL NEW (GR. 4-7)

S4 STATION AVE. SITE ALL NEW (GR. 4-7)

S6 STATION AVE. SITE ALL NEW (GR. 4-7)