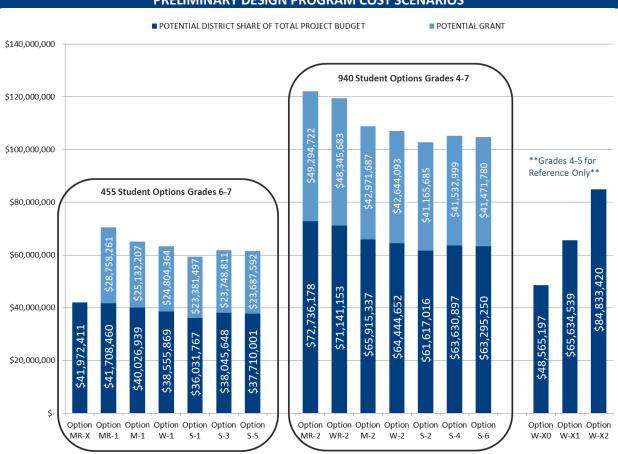

### **November 2017 Progress**

- Development of Space Summary/Continued Meetings with Educational Leadership Team
- Development of Potential Sites/Configurations (West Great Western Option Removed)
- Development of Potential Cost Scenarios
- Presentation of Preliminary Costs to Joint Board of Selectmen/Financial Committees & School Committee
- Preliminary Design Program Submitted to MSBA 11/21/17

# PRELIMINARY DESIGN PROGRAM SITE/LAYOUT OPTIONS 455 STUDENTS GR. 6-7

MRX MATTACHEESE SITE CODE + REPAIRS ONLY

MR1 MATTACHEESE SITE ALL NEW (GR. 6-7)

M1 MATTACHEESE SITE ALL NEW (GR. 6-7)

W1 WIXON SITE ALL NEW (GR. 6-7)

S1 STATION AVE. SITE ALL NEW (GR. 6-7)

S3 STATION AVE. SITE ALL NEW (GR. 6-7)

S5 STATION AVE. SITE ALL NEW (GR. 6-7)

## PRELIMINARY DESIGN PROGRAM SITE/LAYOUT OPTIONS 940 STUDENTS GR. 4-7

MR2 MATTACHEESE SITE ADD/RENO (GR. 4-7)

M2 MATTACHEESE SITE ALL NEW (GR. 4-7)

WR2 WIXON SITE ADD/RENO (GR. 4-7)

W2 WIXON SITE ALL NEW (GR. 4-7)

52 STATION AVE. SITE ALL NEW (GR. 4-7)

S4 STATION AVE. SITE ALL NEW (GR. 4-7)

S6 STATION AVE. SITE ALL NEW (GR. 4-7)