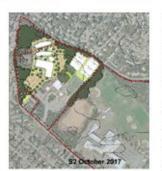

## PRELIMINARY DESIGN PROGRAM SITE/LAYOUT OPTIONS 940 STUDENTS GR. 4-7

MR2 MATTACHEESE SITE ADD/RENO (GR. 4-7)

M2 MATTACHEESE SITE ALL NEW (GR. 4-7)

WR2 WIXON SITE ADD/RENO (GR. 4-7)

W2 WIXON SITE ALL NEW (GR. 4-7)

52 STATION AVE. SITE ALL NEW (GR. 4-7)

S4 STATION AVE. SITE ALL NEW (GR. 4-7)

S6 STATION AVE. SITE ALL NEW (GR. 4-7)