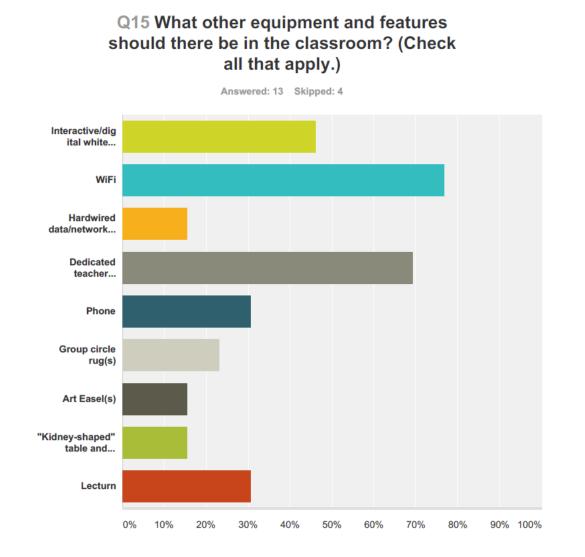

## **HOW DO FOCUS GROUPS WORK?**

- Builds on Visioning Workshops & complements Programming
- Defines individual spaces,
  - performance attributes
  - relationships/adjacencies
- 2 to 3 contiguous days in total
- Small groups of 6 8 best
- 30 minutes 1 hour per group; ten minute transition for contingency
- On-line survey broadens input
- Iterative process