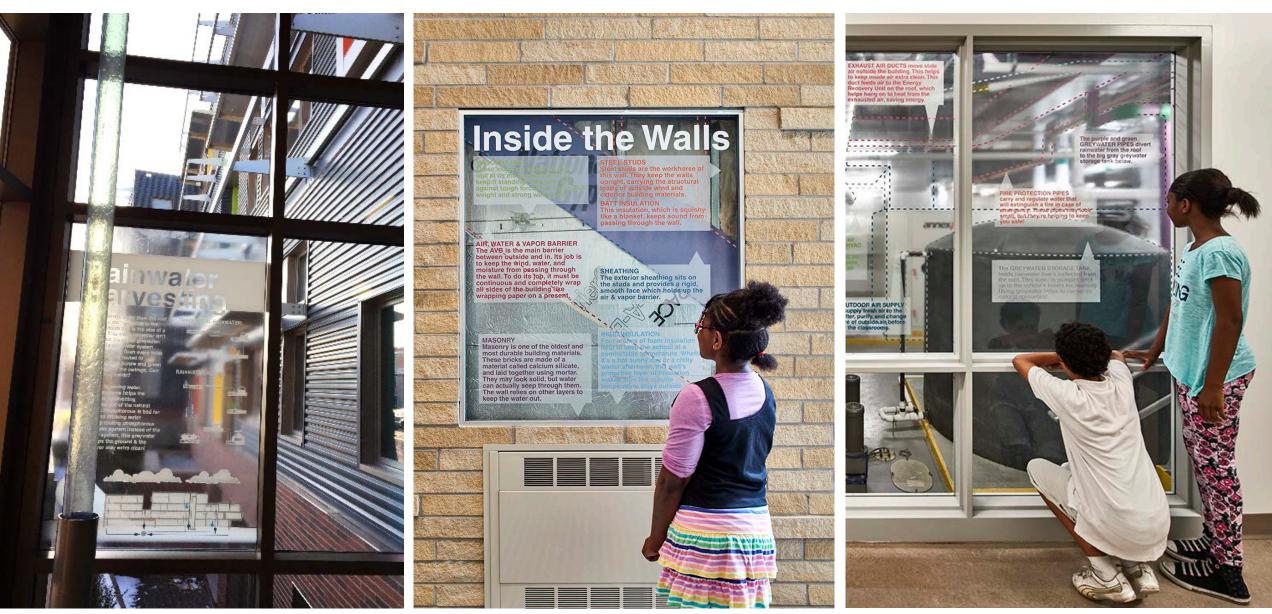

A | Combined |  |
|---------------|----|-----|----|-----|----------|--|
| Energy        | 6  | 33% | 3  | 20% | 27%      |  |
| IEQ           | 3  | 17% | 4  | 27% | 22%      |  |
| Materials     | 5  | 28% | 0  | 0%  | 14%      |  |
| Waste         | 3  | 17% | 1  | 7%  | 12%      |  |
| Connection to |    |     |    |     |          |  |
| Nature        | 0  | 0%  | 3  | 20% | 10%      |  |
| Water         | 1  | 6%  | 2  | 13% | 9%       |  |
| Active Design | 0  | 0%  | 2  | 13% | 7%       |  |
| Total Votes   | 18 |     | 15 |     |          |  |





Perkins Eastman

## **DEVELOP STRATEGIES**

- **1.** Daylight
- 2. Mechanical Systems
- 3. Equipment/AV
- 4. Food Service
- 5. Water
- 6. Materials

## **SUSTAINABILITY WORKSHOPS**



Perkins Eastman

## **BUILDING AS A TEACHING TOOL**





Creativity Humanity Purpose

#### Educational Visioning & Programming Summary v2

Mattacheese Middle School, Dennis-Yarmouth Massachusetts

#### **Overall Feasibility/Schematic Design Process**

The Feasibility Study (**FS**), typically 6-8 months, is the earliest and most critical part of the design process. This phase includes information gathering, investigation/assessment of current conditions, establishment of goals/objectives, definition of program and needs, development of planning options and, ultimately selection of a preferred solution.

The MSBA defines the FS phase in two parts; the Preliminary Design Program (PDP) and subsequent Preferred Schematic Report (PSR). Upon completion of the PSR, the District participates in the Facilities Assessment Subcommittee (FAS) meeting, w