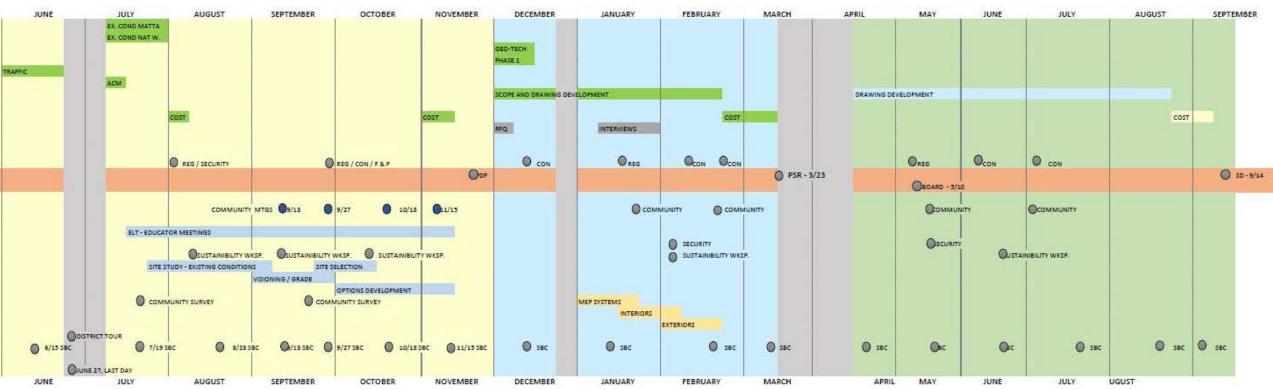

#### **Overall Feasibility/Schematic Design Process**

The Feasibility Study (**FS**), typically 6-8 months, is the earliest and most critical part of the design process. This phase includes information gathering, investigation/assessment of current conditions, establishment of goals/objectives, definition of program and needs, development of planning options and, ultimately selection of a preferred solution.

The MSBA defines the FS phase in two parts; the Preliminary Design Program (PDP) and subsequent Preferred Schematic Report (PSR). Upon completion of the PSR, the District participates in the Facilities Assessment Subcommittee (FAS) meeting, where MSBA Board Members vet the Educational Program and Preferred Solution (Plans). If the FAS Panel is satisfied, the project would move into Schematic Design (SD), where it is fully defined and scoped for the Project Funding Agreement (PFA). Each step requires MSBA approval to proceed and ultimately must be approved by the City/Town Vote to continue into full Design Development, Construction Documents, Bidding and Construction.

| Feasibility Study (Two Major                                                                                                                  | Schematic Design                                                                      |                                                                          |
|-----------------------------------------------------------------------------------------------------------------------------------------------|---------------------------------------------------------------------------------------|--------------------------------------------------------------------------|
| Preliminary Design                                                                                                                            |                                                                                       |                                                                          |
| Existing Cond's/Site Assessments     Educational/Sustainability Visioning                                                                     | Preferred Schem. Report                                                               |                                                                          |
| Educational Program (by District)                                                                                                             | <ul> <li>Refinement of Plan Options</li> <li>Scope/Systems Comparisons</li> </ul>     | Schem. Design Report                                                     |
| <ul> <li>Educ Specifications/Space Needs</li> <li>Develop &amp; Assess Prelim. Options</li> <li>Select Preferred Site/Plan Options</li> </ul> | <ul> <li>Massing/Design Studies</li> <li>Final Assessment &amp; Select (1)</li> </ul> | <ul><li> Detailed Room Layouts</li><li> Finalize Project Scope</li></ul> |
| June '17 Nov./D                                                                                                                               | ec.'17 Ma                                                                             | r/Apr.'18 Sept.'18                                                       |