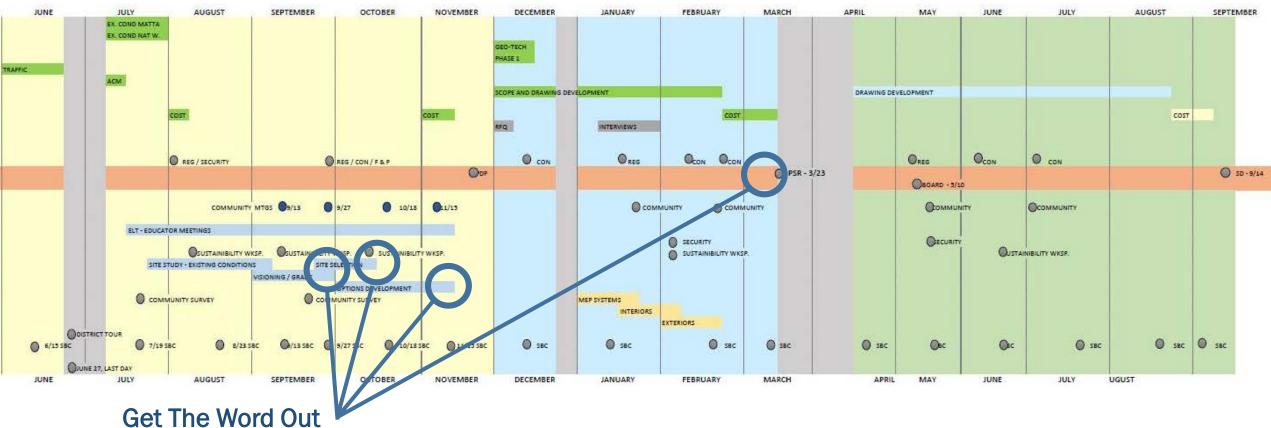

## Grade Configuration Studies

SAFE • SOCIALLY SCALED • SMALL LEARNING • HEALTH/WELLNESS • EXPRESSIVE ARTS

year old

TO

2018

Challenges of a Summer Start

2017

2018

**Longer Duration for Complexities** 

2018

| Feasibility Study (Two Major                                                                                                                  | Schematic Design                                                                      |                                                                           |
|-----------------------------------------------------------------------------------------------------------------------------------------------|---------------------------------------------------------------------------------------|---------------------------------------------------------------------------|
| Preliminary Design                                                                                                                            |                                                                                       |                                                                           |
| <ul> <li>Existing Cond's/Site Assessments</li> <li>Educational/Sustainability Visioning</li> </ul>                                            | Preferred Schem. Report                                                               |                                                                           |
| Educational Program (by District)                                                                                                             | <ul> <li>Refinement of Plan Options</li> <li>Scope/Systems Comparisons</li> </ul>     | Schem. Design Report                                                      |
| <ul> <li>Educ Specifications/Space Needs</li> <li>Develop &amp; Assess Prelim. Options</li> <li>Select Preferred Site/Plan Options</li> </ul> | <ul> <li>Massing/Design Studies</li> <li>Final Assessment &amp; Select (1)</li> </ul> | <ul> <li>Detailed Room Layouts</li> <li>Finalize Project Scope</li> </ul> |
| June '17 Nov./De                                                                                                                              | ec.'17 Ma                                                                             | ar/Apr.'18 Sept.'18                                                       |

#### **Overall Feasibility/Schematic Design Process**

The Feasibility Study (**FS**), typically 6-8 months, is the earliest and most critical part of the design process. This phase includes information gathering, investigation/assessment of current conditions, establishment of goals/objectives, definition of program and needs, development of planning options and, ultimately selection of a preferred solution.

The MSBA defines the FS phase in two parts; the Preliminary Design Program (PDP) and subsequent Preferred Schematic Report (PSR). Upon completion of the PSR, the District participates in the Facilities Assessment Subcommittee (FAS) meeting, where MSBA Board Members vet the Educational Program and Preferred Solution (Plans). If the FAS Panel is satisfied, the project would move into Schematic Design (SD), where it is fully defined and scoped for the Project Funding Agreement (PFA). Each step requires MSBA approval to proceed and ultimately must be approved by the City/Town Vote to continue into full Design Development, Construction Documents, Bidding and Construction.

| Feasibility Study (Two Major                                                                                                                  | Schematic Design                                                                      |                                                                          |
|-----------------------------------------------------------------------------------------------------------------------------------------------|---------------------------------------------------------------------------------------|--------------------------------------------------------------------------|
| Preliminary Design                                                                                                                            |                                                                                       |                                                                          |
| Existing Cond's/Site Assessments     Educational/Sustainability Visioning                                                                     | Preferred Schem. Report                                                               |                                                                          |
| Educational Program (by District)                                                                                                             | <ul> <li>Refinement of Plan Options</li> <li>Scope/Systems Comparisons</li> </ul>     | Schem. Design Report                                                     |
| <ul> <li>Educ Specifications/Space Needs</li> <li>Develop &amp; Assess Prelim. Options</li> <li>Select Preferred Site/Plan Options</li> </ul> | <ul> <li>Massing/Design Studies</li> <li>Final Assessment &amp; Select (1)</li> </ul> | <ul><li> Detailed Room Layouts</li><li> Finalize Project Scope</li></ul> |
| June '17 Nov./D                                                                                                                               | ec.'17 Ma                                                                             | r/Apr.'18 Sept.'18                                                       |