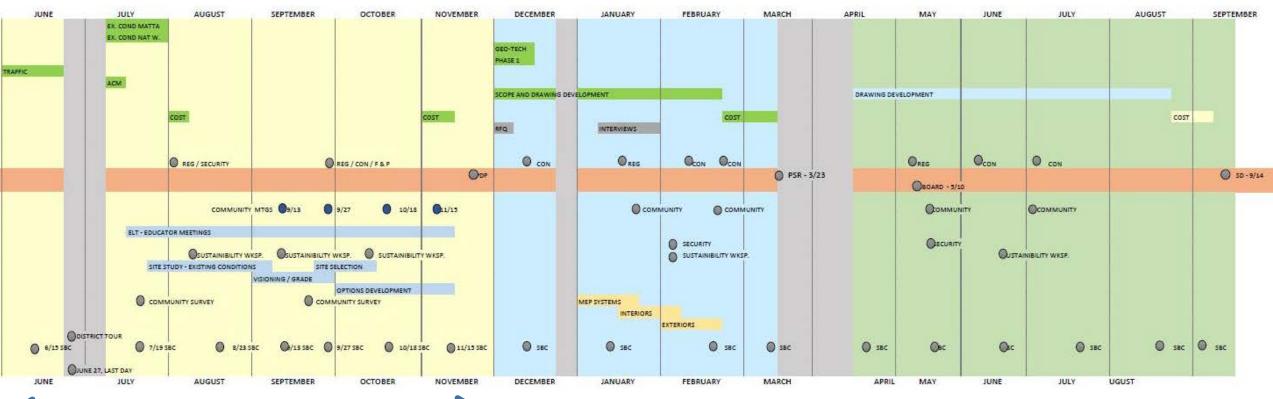

#### **Overall Feasibility/Schematic Design Process**

The Feasibility Study (**FS**), typically 6-8 months, is the earliest and most critical part of the design process. This phase includes information gathering, investigation/assessment of current conditions, establishment of goals/objectives, definition of program and needs, development of planning options and, ultimately selection of a preferred solution.

The MSBA defines the FS phase in two parts; the Preliminary Design Program (PDP) and subsequent Preferred Schematic Report (PSR). Upon completion of the PSR, the District participates in the Facilities Assessment Subcommittee (FAS) meeting, where MSBA Board Members vet the Educational Program and Preferred Solution (Plans). If the FAS Panel is satisfied, the project would move into Schematic Design (SD), where it is fully defined and scoped for the Project Funding Agreement (PFA). Each step requires MSBA approval to proceed and ultimately must be approved by the City/Town Vote to continue into full Design Development, Construction Documents, Bidding and Construction.

| Feasibility Study (Two Major                                                                                                                  | Schematic Design                                                                      |                                                                          |
|-----------------------------------------------------------------------------------------------------------------------------------------------|---------------------------------------------------------------------------------------|--------------------------------------------------------------------------|
| Preliminary Design                                                                                                                            |                                                                                       |                                                                          |
| Existing Cond's/Site Assessments     Educational/Sustainability Visioning                                                                     | Preferred Schem. Report                                                               |                                                                          |
| Educational Program (by District)                                                                                                             | <ul> <li>Refinement of Plan Options</li> <li>Scope/Systems Comparisons</li> </ul>     | Schem. Design Report                                                     |
| <ul> <li>Educ Specifications/Space Needs</li> <li>Develop &amp; Assess Prelim. Options</li> <li>Select Preferred Site/Plan Options</li> </ul> | <ul> <li>Massing/Design Studies</li> <li>Final Assessment &amp; Select (1)</li> </ul> | <ul><li> Detailed Room Layouts</li><li> Finalize Project Scope</li></ul> |
| June '17 Nov./D                                                                                                                               | ec.'17 Ma                                                                             | r/Apr.'18 Sept.'18                                                       |