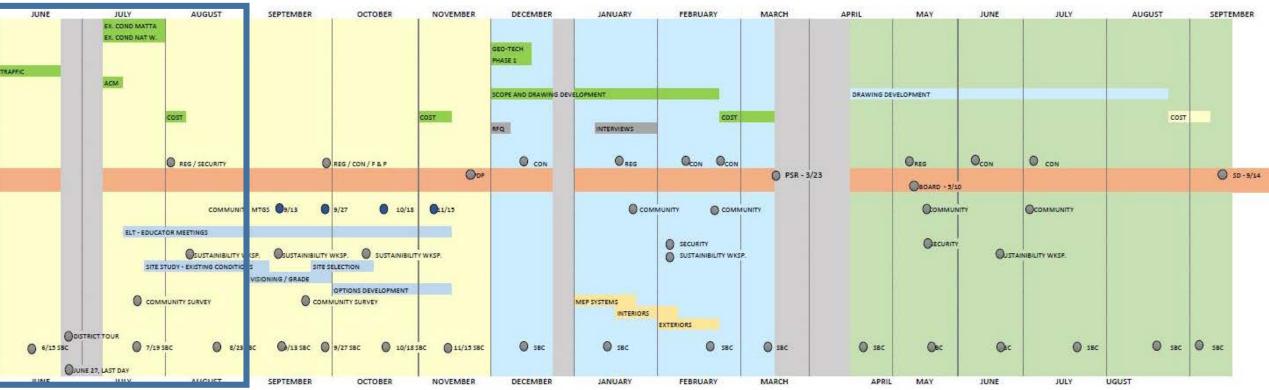

#### **Overall Feasibility/Schematic Design Process**

The Feasibility Study (**FS**), typically 6-8 months, is the earliest and most critical part of the design process. This phase includes information gathering, investigation/assessment of current conditions, establishment of goals/objectives, definition of program and needs, development of planning options and, ultimately selection of a preferred solution.

The MSBA defines the FS phase in two parts; the Preliminary Design Program (PDP) and subsequent Preferred Schematic Report (PSR). Upon completion of the PSR, the District participates in the Facilities Assessment Subcommittee (FAS) meeting, where MSBA Board Members vet the Educational Program and Preferred Solution (Plans). If the FAS Panel is satisfied, the project would move into Schematic Design (SD), where it is fully defined and scoped for the Project Funding Agreement (PFA). Each step requires MSBA approval to proceed and ultimately must be approved by the City/Town Vote to continue into full Design Development, Construction Documents, Bidding and Construction.

| Feasibility Study (Two Major                                                                                                                  | Schematic Design                                                                      |                                                                          |
|-----------------------------------------------------------------------------------------------------------------------------------------------|---------------------------------------------------------------------------------------|--------------------------------------------------------------------------|
| Preliminary Design                                                                                                                            |                                                                                       |                                                                          |
| Existing Cond's/Site Assessments     Educational/Sustainability Visioning                                                                     | Preferred Schem. Report                                                               |                                                                          |
| Educational Program (by District)                                                                                                             | <ul> <li>Refinement of Plan Options</li> <li>Scope/Systems Comparisons</li> </ul>     | Schem. Design Report                                                     |
| <ul> <li>Educ Specifications/Space Needs</li> <li>Develop &amp; Assess Prelim. Options</li> <li>Select Preferred Site/Plan Options</li> </ul> | <ul> <li>Massing/Design Studies</li> <li>Final Assessment &amp; Select (1)</li> </ul> | <ul><li> Detailed Room Layouts</li><li> Finalize Project Scope</li></ul> |
| June '17 Nov./D                                                                                                                               | ec.'17 Ma                                                                             | r/Apr.'18 Sept.'18                                                       |