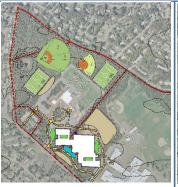

# PREFERRED OPTIONS (GR. 4-7)

S2 COMMUNITY FRONT STATION AVE SITE-WEST

S2 COMM MID+WINGS STATION AVE SITE-WEST

S4 COMMUNITY FRONT STATION AVE SITE-BACK

S4 COMM MID+CRT YDS STATION AVE SITE-BACK

S6 COMMUNITY FRONT STATION AVE SITE-MID.

S6 COMM MID+CRT YDS STATION AVE SITE-MID.

**S6 COMMUNITY SPINE STATION AVE SITE-MID.** 

#### Relatively Flat Site, 70 acres total (40 useable with approximately 25 developed), Limited Constraints (Aquafer Protection Distr. and Adjacent Wetland)

Site/Traffic Considerations:
Dedicated Access
Long Car Que (Off-Street)
Limited Field Disturbance
Limited Campus Connect'n
No Civic Presence
Proximity to Homes
Proximity to SES
Major Tree Clearing Reg'd

#### Plan Considerations:

One School Look/Sep. Feel Cont. CRs/Config Flexibility Consolidated Comm Zone Admin Separate from CRs Closed Court Yards (Maint)

#### **Cost Considerations:**

Total Cost
District Share
Operations

Site/Traffic Considerations:
Dedicated Access
Long Car Que (Off-Street)
Limited Field Disturbance
Limited Campus Connect'n
No Civic Presence
Proximity to Homes