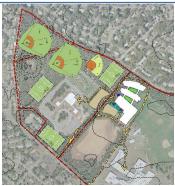

# PREFERRED OPTIONS (GR. 4-7)

S2 COMMUNITY FRONT STATION AVE SITE-WEST

S2 COMM MID+CRT YDS
STATION AVE SITE-WEST

S4 COMMUNITY FRONT STATION AVE SITE-BACK

S4 COMM MID+CRT YDS STATION AVE SITE-BACK

S6 COMMUNITY FRONT STATION AVE SITE-MID.

#### Relatively Flat Site, 70 acres total (40 useable with approximately 25 developed), Limited Constraints (Aquafer Protection Distr. and Adjacent Wetland)

Site/Traffic Considerations:
Dedicated Access
Long Car Que (Off-Street)
Limited Field Disturbance
Limited Campus Connect'n
No Civic Presence
Proximity to Homes
Proximity to SES
Major Tree Clearing Reg'd

#### Plan Considerations:

One School Look/Sep. Feel Cont. CRs/Config Flexibility Consolidated Comm Zone Admin Separate from CRs Closed Court Yards (Maint)

#### **Cost Considerations:**

Total Cost
District Share
Operations

Site/Traffic Considerations:
Dedicated Access
Long Car Que (Off-Street)
Limited Field Disturbance
Limited Campus Connect'n
No Civic Presence
Proximity to Homes