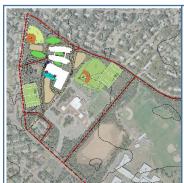

# PREFERRED OPTIONS (GR. 4-7)

**S2 COMMUNITY FRONT STATION AVE SITE-WEST** 

**S2 COMM MID+WINGS** STATION AVE SITE-WEST

**S4 COMMUNITY FRONT** STATION AVE SITE-BACK

**S4 COMM MID+CRT YDS** STATION AVE SITE-BACK

#### Relatively Flat Site, 70 acres total (40 useable with approximately 25 developed), Limited Constraints (Aquafer Protection Distr. and Adjacent Wetland)

Site/Traffic Considerations: **Dedicated Access** Long Car Que (Off-Street) Limited Field Disturbance Limited Campus Connect'n No Civic Presence Proximity to Homes **Proximity to SES** Major Tree Clearing Reg'd

#### Plan Considerations:

One School Look/Sep. Feel Cont. CRs/Config Flexibility Consolidated Comm Zone Admin Separate from CRs Closed Court Yards (Maint)

#### **Cost Considerations:**

**Total Cost District Share Operations** 

Site/Traffic Considerations: **Dedicated Access** Long Car Que (Off-Street) Limited Field Disturbance Limited Campus Connect'n No Civic Presence Proximity to Homes