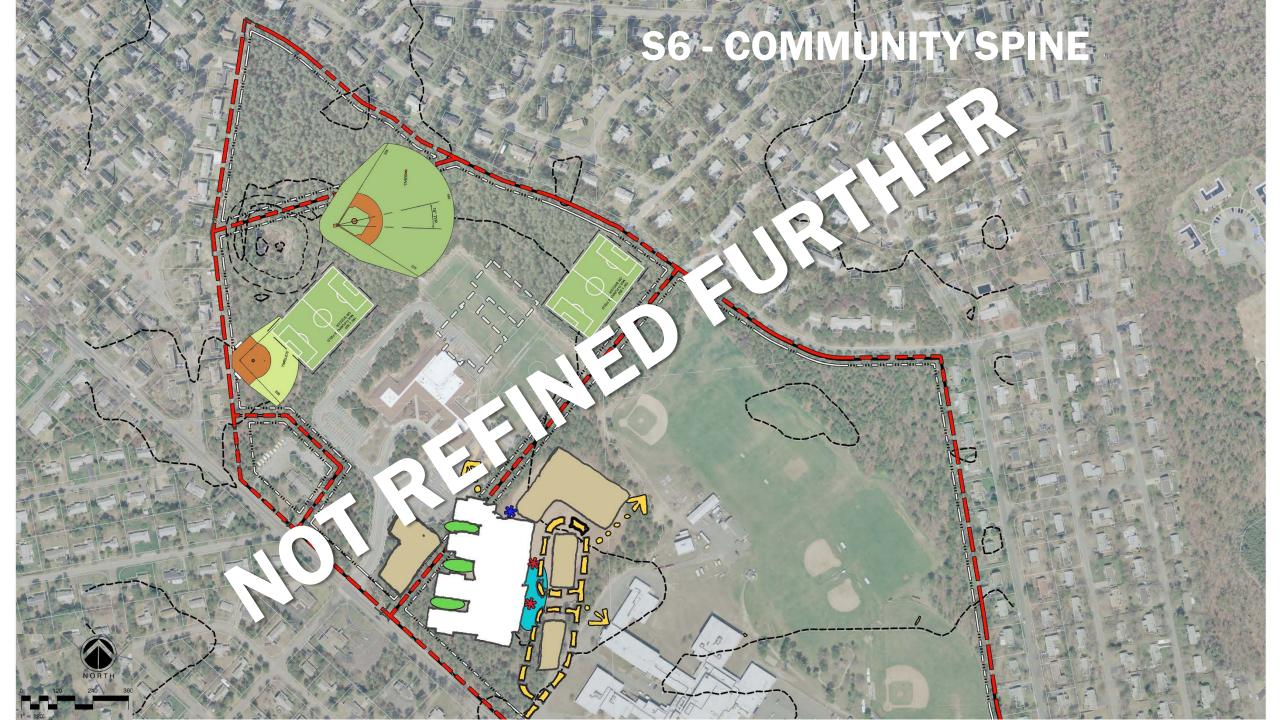

**S6 COMMUNITY FRONT** STATION AVE SITE-MID.

**S6 COMM MID+CRT YDS** STATION AVE SITE-MID.

Site/Traffic Considerations:

**S6 COMMUNITY SPINE** STATION AVE SITE-MID.

#### Relatively Flat Site, 70 acres total (40 useable with approximately 25 developed), Limited Constraints (Aquafer Protection Distr. and Adjacent Wetland)

Site/Traffic Considerations: **Dedicated Access** Long Car Que (Off-Street) Limited Field Disturbance Limited Campus Connect'n No Civic Presence Proximity to Homes **Proximity to SES** Major Tree Clearing Reg'd

#### Plan Considerations:

One School Look/Sep. Feel Cont. CRs/Config Flexibility Consolidated Comm Zone Admin Separate from CRs Closed Court Yards (Maint)

#### **Cost Considerations:**

**Total Cost District Share Operations** 

Site/Traffic Considerations: **Dedicated Access** Long Car Que (Off-Street) Limited Field Disturbance Limited Campus Connect'n No Civic Presence Proximity to Homes