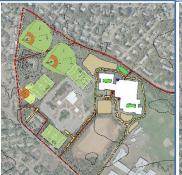

#### Relatively Flat Site, 70 acres total (40 useable with approximately 25 developed), Limited Constraints (Aquafer Protection Distr. and Adjacent Wetland)

Site/Traffic Considerations: **Dedicated Access** Long Car Que (Off-Street) Limited Field Disturbance Limited Campus Connect'n No Civic Presence Proximity to Homes **Proximity to SES** Major Tree Clearing Reg'd

#### Plan Considerations:

One School Look/Sep. Feel Cont. CRs/Config Flexibility Consolidated Comm Zone Admin Separate from CRs Closed Court Yards (Maint)

#### **Cost Considerations:**

**Total Cost District Share Operations** 

Site/Traffic Considerations: **Dedicated Access** Long Car Que (Off-Street) Limited Field Disturbance Limited Campus Connect'n No Civic Presence Proximity to Homes