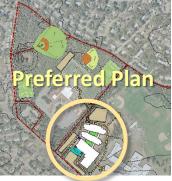

# PREFERRED OPTIONS (GR. 4-7)

**S2 COMMUNITY FRONT STATION AVE SITE-WEST** 

**S2 COMM MID+WINGS** STATION AVE SITE-WEST

**S4 COMMUNITY FRONT** STATION AVE SITE-BACK

**S4 COMM MID+CRT YDS** STATION AVE SITE-BACK

# PREFERRED OPTIONS (GR. 4-7)

S2 COMMUNITY FRONT STATION AVE SITE-WEST

S2 COMM MID+WINGS STATION AVE SITE-WEST

S4 COMMUNITY FRONT STATION AVE SITE-BACK

S4 COMM MID+CRT YDS STATION AVE SITE-BACK

S6 COMMUNITY FRONT STATION AVE SITE-MID.

# PREFERRED OPTIONS (GR. 4-7)

S2 COMMUNITY FRONT STATION AVE SITE-WEST

S2 COMM MID+CRT YDS
STATION AVE SITE-WEST

S4 COMMUNITY FRONT STATION AVE SITE-BACK

S4 COMM MID+CRT YDS STATION AVE SITE-BACK

S6 COMMUNITY FRONT STATION AVE SITE-MID.