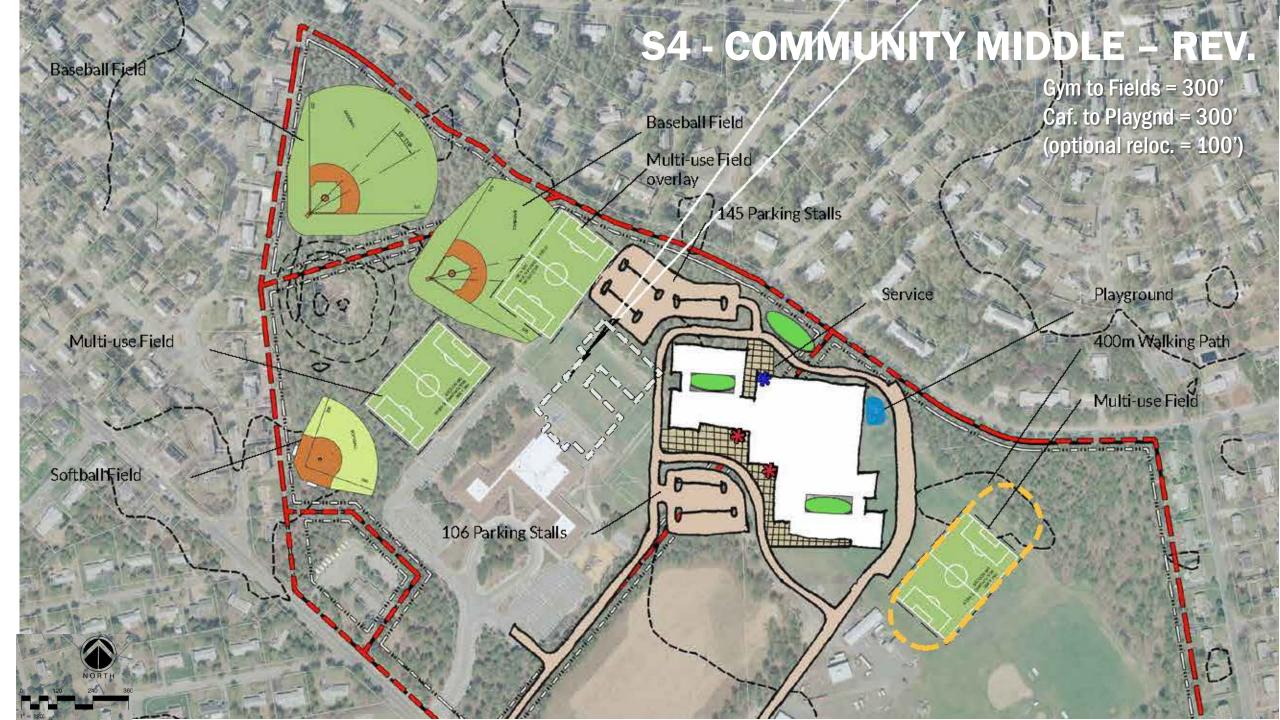

# **S4 - COMMUNITY MIDDLE**

#### Relatively Flat Site, 70 acres total (40 useable with approximately 25 developed), Limited Constraints (Aquafer Protection Distr. and Adjacent Wetland)

Site/Traffic Considerations: **Dedicated Access** Long Car Que (Off-Street) Limited Field Disturbance Limited Campus Connect'n No Civic Presence Proximity to Homes **Proximity to SES** Major Tree Clearing Reg'd

#### Plan Considerations:

One School Look/Sep. Feel Cont. CRs/Config Flexibility Consolidated Comm Zone Admin Separate from CRs Closed Court Yards (Maint)

#### **Cost Considerations:**

**Total Cost District Share Operations** 

Site/Traffic Considerations: **Dedicated Access** Long Car Que (Off-Street) Limited Field Disturbance Limited Campus Connect'n No Civic Presence Proximity to Homes