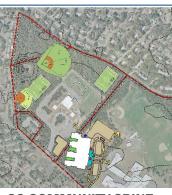

# PREFERRED OPTIONS (GR. 4-7)

S2 COMMUNITY FRONT STATION AVE SITE-WEST

S2 COMM MID+CRT YDS
STATION AVE SITE-WEST

S4 COMMUNITY FRONT STATION AVE SITE-BACK

S4 COMM MID+CRT YDS STATION AVE SITE-BACK

S6 COMMUNITY FRONT STATION AVE SITE-MID.

S6 COMM MID+CRT YDS STATION AVE SITE-MID.

**S6 COMMUNITY SPINE STATION AVE SITE-MID.** 

#### Relatively Flat Site, 70 acres total (40 useable with approximately 25 developed), Limited Constraints (Aquafer Protection Distr. and Adjacent Wetland)

Site/Traffic Considerations:
Dedicated Access
Long Car Que (Off-Street)
Limited Field Disturbance
Limited Campus Connect'n
No Civic Presence
Proximity to Homes
Proximity to SES
Major Tree Clearing Reg'd

#### Plan Considerations:

One School Look/Sep. Feel Cont. CRs/Config Flexibility Consolidated Comm Zone Admin Separate from CRs Closed Court Yards (Maint)

#### **Cost Considerations:**

Total Cost
District Share
Operations

Site/Traffic Considerations:
Dedicated Access
Long Car Que (Off-Street)
Limited Field Disturbance
Limited Campus Connect'n
No Civic Presence
Proximity to Homes