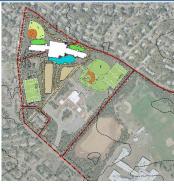

# PREFERRED OPTIONS (GR. 4-7)

S2 COMMUNITY FRONT STATION AVE SITE-WEST

S2 COMM MID+WINGS STATION AVE SITE-WEST

S4 COMMUNITY FRONT STATION AVE SITE-BACK

S4 COMM MID+CRT YDS STATION AVE SITE-BACK

S6 COMMUNITY FRONT STATION AVE SITE-MID.

#### Relatively Flat Site, 70 acres total (40 useable with approximately 25 developed), Limited Constraints (Aquafer Protection Distr. and Adjacent Wetland)

Site/Traffic Considerations:
Dedicated Access
Long Car Que (Off-Street)
Limited Field Disturbance
Limited Campus Connect'n
No Civic Presence
Proximity to Homes
Proximity to SES
Major Tree Clearing Reg'd

#### Plan Considerations:

One School Look/Sep. Feel Cont. CRs/Config Flexibility Consolidated Comm Zone Admin Separate from CRs Closed Court Yards (Maint)

#### **Cost Considerations:**

Total Cost
District Share
Operations

Site/Traffic Considerations:
Dedicated Access
Long Car Que (Off-Street)
Limited Field Disturbance
Limited Campus Connect'n
No Civic Presence
Proximity to Homes