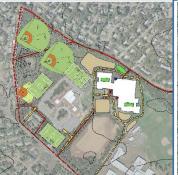

# PREFERRED OPTIONS (GR. 4-7)

**S2 COMMUNITY FRONT STATION AVE SITE-WEST** 

**S2 COMM MID+WINGS** STATION AVE SITE-WEST

**S4 COMMUNITY FRONT** STATION AVE SITE-BACK

**S4 COMM MID+CRT YDS** STATION AVE SITE-BACK

**S6 COMMUNITY FRONT** STATION AVE SITE-MID.

**S6 COMM MID+CRT YDS** STATION AVE SITE-MID.

Site/Traffic Considerations:

**S6 COMMUNITY SPINE** STATION AVE SITE-MID.