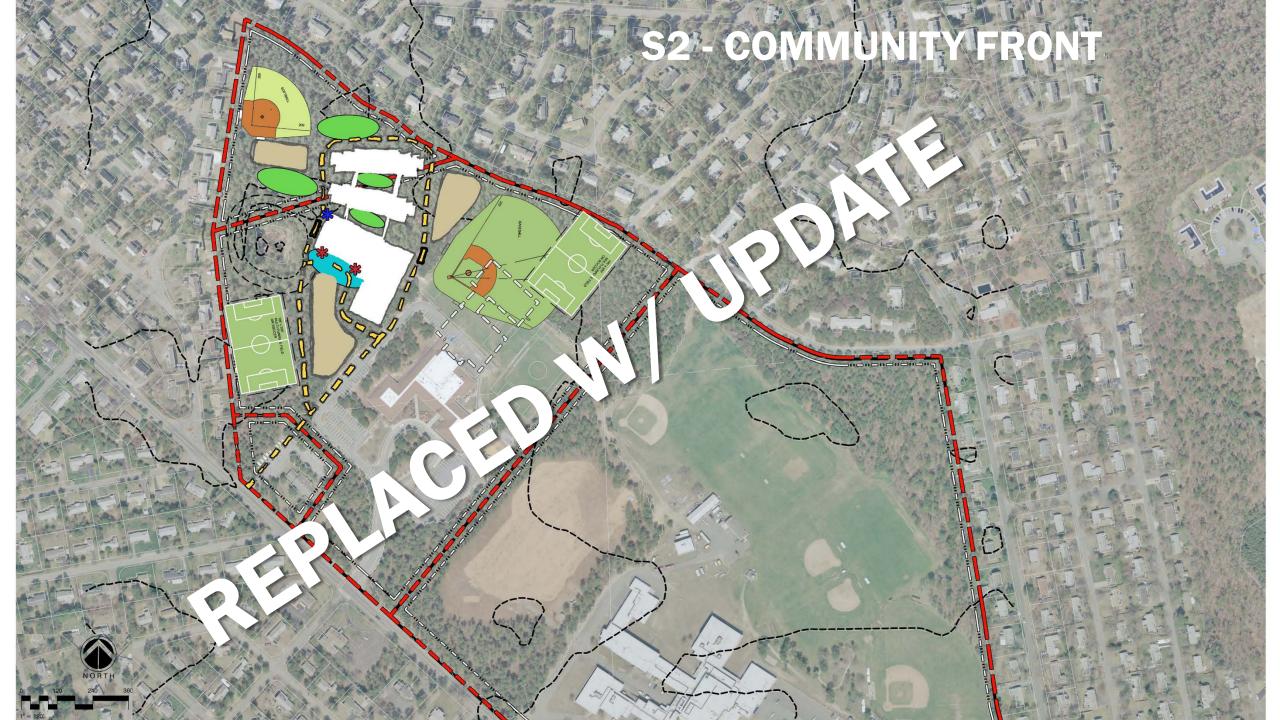

# PREFERRED OPTIONS (GR. 4-7)

**S2 COMMUNITY FRONT STATION AVE SITE-WEST** 

**S2 COMM MID+WINGS** STATION AVE SITE-WEST

**S4 COMMUNITY FRONT** STATION AVE SITE-BACK

**S4 COMM MID+CRT YDS** STATION AVE SITE-BACK

#### Relatively Flat Site, 70 acres total (40 useable with approximately 25 developed), Limited Constraints (Aquafer Protection Distr. and Adjacent Wetland)

Site/Traffic Considerations: **Dedicated Access** Long Car Que (Off-Street) Limited Field Disturbance Limited Campus Connect'n No Civic Presence Proximity to Homes **Proximity to SES** Major Tree Clearing Reg'd

#### Plan Considerations:

One School Look/Sep. Feel Cont. CRs/Config Flexibility Consolidated Comm Zone Admin Separate from CRs Closed Court Yards (Maint)

#### **Cost Considerations:**

**Total Cost District Share Operations** 

Site/Traffic Considerations: **Dedicated Access** Long Car Que (Off-Street) Limited Field Disturbance Limited Campus Connect'n No Civic Presence Proximity to Homes