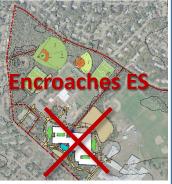

#### Relatively Flat Site, 70 acres total (40 useable with approximately 25 developed), Limited Constraints (Aquafer Protection Distr. and Adjacent Wetland)

Site/Traffic Considerations:
Dedicated Access
Long Car Que (Off-Street)
Limited Field Disturbance
Limited Campus Connect'n
No Civic Presence
Proximity to Homes
Proximity to SES
Major Tree Clearing Reg'd