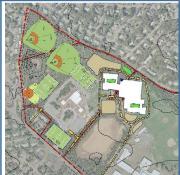

# PREFERRED OPTIONS (GR. 4-7)

**S2 COMMUNITY FRONT STATION AVE SITE-WEST** 

**S2 COMM MID+WINGS** STATION AVE SITE-WEST

**S4 COMMUNITY FRONT** STATION AVE SITE-BACK

**S4 COMM MID+CRT YDS** STATION AVE SITE-BACK

#### Relatively Flat Site, 70 acres total (40 useable with approximately 25 developed), Limited Constraints (Aquafer Protection Distr. and Adjacent Wetland)

Site/Traffic Considerations: **Dedicated Access** Long Car Que (Off-Street) Limited Field Disturbance Limited Campus Connect'n No Civic Presence Proximity to Homes **Proximity to SES** Major Tree Clearing Reg'd

#### Plan Considerations:

One School Look/Sep. Feel Cont. CRs/Config Flexibility Consolidated Comm Zone Admin Separate from CRs Closed Court Yards (Maint)

#### **Cost Considerations:**

**Total Cost District Share Operations** 

Site/Traffic Considerations: **Dedicated Access** Long Car Que (Off-Street) Limited Field Disturbance Limited Campus Connect'n No Civic Presence Proximity to Homes