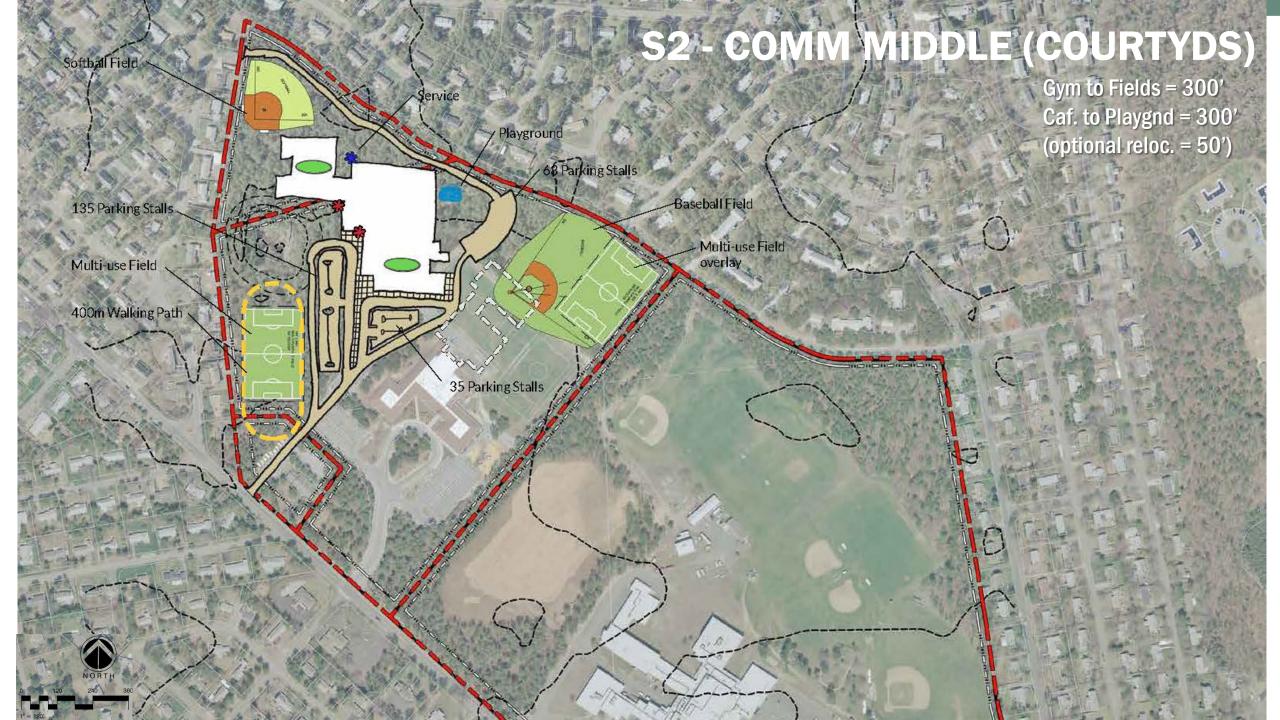

# PREFERRED OPTIONS (GR. 4-7)

**S2 COMMUNITY FRONT STATION AVE SITE-WEST** 

**S2 COMM MID+WINGS** STATION AVE SITE-WEST

**S4 COMMUNITY FRONT** STATION AVE SITE-BACK

**S4 COMM MID+CRT YDS** STATION AVE SITE-BACK

#### Relatively Flat Site, 70 acres total (40 useable with approximately 25 developed), Limited Constraints (Aquafer Protection Distr. and Adjacent Wetland)

Site/Traffic Considerations: **Dedicated Access** Long Car Que (Off-Street) Limited Field Disturbance Limited Campus Connect'n No Civic Presence Proximity to Homes **Proximity to SES** Major Tree Clearing Reg'd

#### Plan Considerations:

One School Look/Sep. Feel Cont. CRs/Config Flexibility Consolidated Comm Zone Admin Separate from CRs Closed Court Yards (Maint)

#### **Cost Considerations:**

**Total Cost District Share Operations** 

Site/Traffic Considerations: **Dedicated Access** Long Car Que (Off-Street) Limited Field Disturbance Limited Campus Connect'n No Civic Presence Proximity to Homes