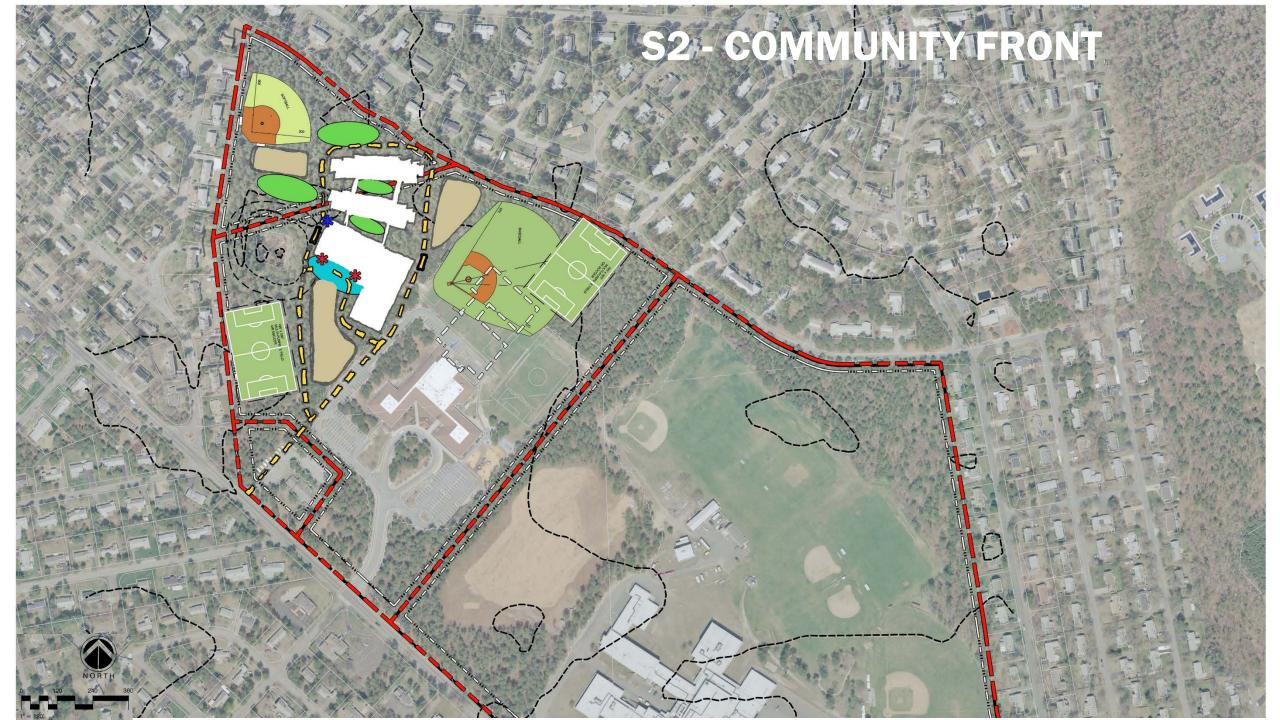

#### S2 STATION AVE. SITE ALL NEW (GR. 4-7)

Relatively Flat Site, 148 acre (57 useable, 21 developed)

Limited Constraints

part Aquafer Protect Distr.Wetlands

Able to satisfy educational program

Limits impact to school

Allows use of more cost effective chapter 149 procurement

Centrally located

Campus setting

Tight proximity to residential

**PREFERRED OPTIONS (GR. 4-7)** 

## **S2 - COMMUNITY FRONT**

معتدلطفيت

184 350ef