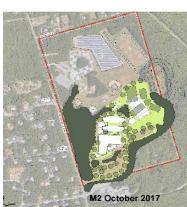

#### M2 MATTACHEESE SITE ALL NEW (GR. 4-7)

Relatively Flat Site, 70 acres (40 useable, 25 developed)

Limited Constraints

- Aquafer Protection Distr.
- Adjacent Wetland

Able to satisfy educational program

Virtually no impact to school

Allows use of more cost effective chapter 149 procurement

Will require demolition of existing buildings – Should be reimbursable

Not centrally located