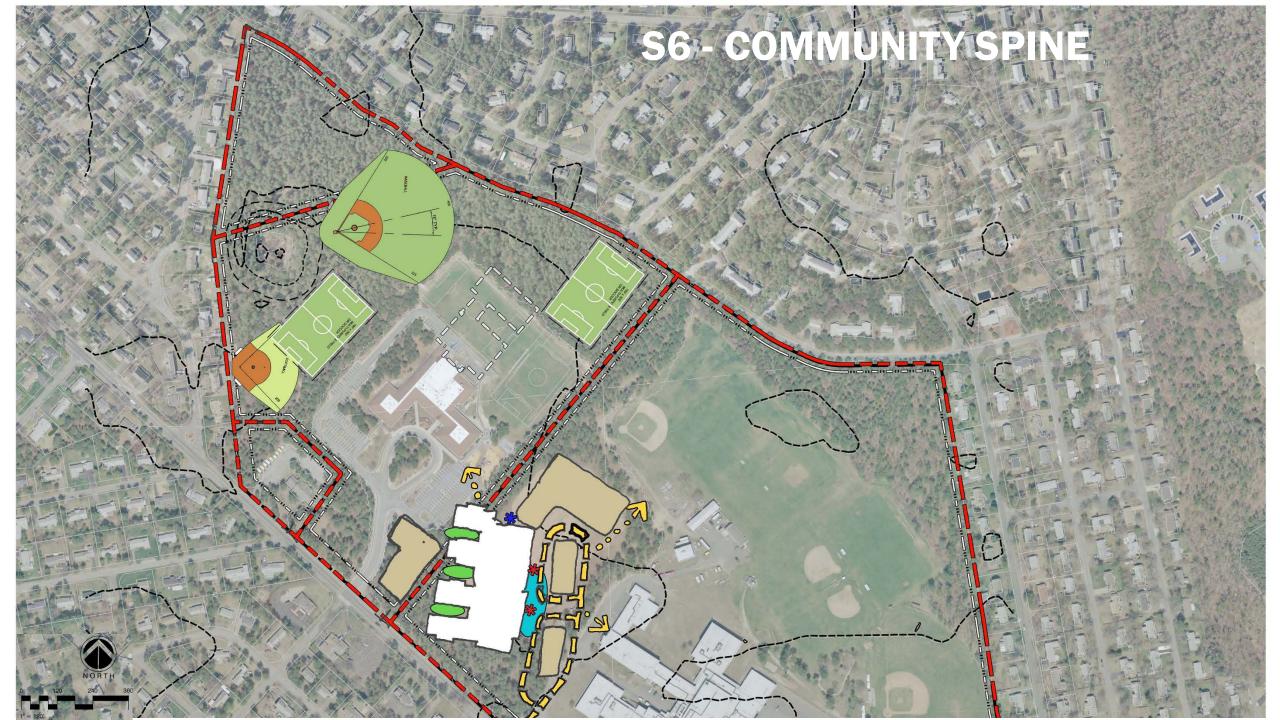

#### S6 STATION AVE. SITE ALL NEW (GR. 4-7)

Relatively Flat Site, 148 acre (57 useable, 22 developed)

Limited Constraints

- part Aquafer Protect Distr.
- Wetlands, but not adjacent

Able to satisfy educational program

Virtually no impact to school(s)

Allows use of more cost effective chapter 149 procurement

Centrally located

Campus setting, Street presence

Dependent upon cost and terms of relocating existing solar panel array

### **S6 - COMMUNITY SPINE**