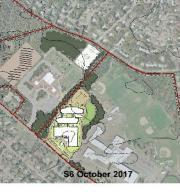

#### S6 STATION AVE. SITE ALL NEW (GR. 4-7)

Relatively Flat Site, 148 acre (57 useable, 22 developed)

Limited Constraints

- part Aquafer Protect Distr.
- Wetlands, but not adjacent

Able to satisfy educational program

Virtually no impact to school(s)

Allows use of more cost effective chapter 149 procurement

Centrally located

Campus setting, Street presence

Dependent upon cost and terms of relocating existing solar panel array