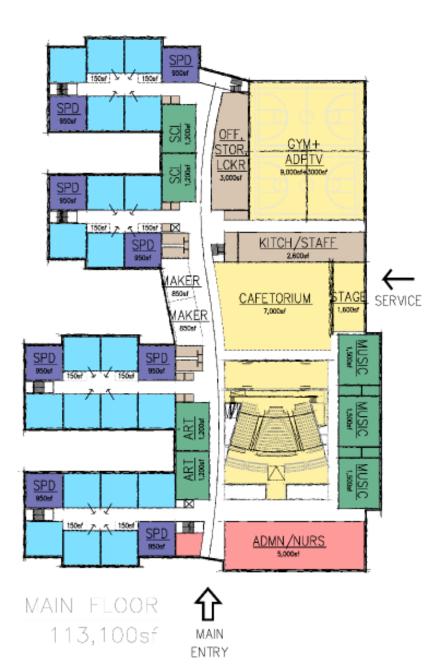

|                                                  |



## **S2 - COMMUNITY FRONT**

معتدلطفيت



184 350ef



### **S2 - COMMUNITY MIDDLE**





## **S4 - COMMUNITY FRONT**

معتدلطفيت



184 350ef



### **S4 - COMMUNITY MIDDLE**





## **S6 - COMMUNITY FRONT**

معتدلطفيت



184 350ef



### **S6 - COMMUNITY MIDDLE**





### **S6 - COMMUNITY SPINE**





# **OVERALL COST COMPARISONS**

CONCEPTUAL LEVEL COST SCENARIO



# PROJECT SCHEDULE (1/2)

|                | - AGGRESSIVE FS SCHEDULE                                                          |                                  | A Project Layout           |                    | 09-Jan                                                                                                      |
|----------------|-----------------------------------------------------------------------------------|----------------------------------|----------------------------|--------------------|-------------------------------------------------------------------------------------------------------------|
| vity ID        | Activity Name                                                                     | Origi