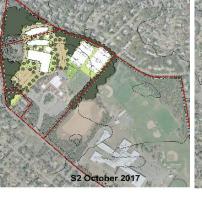

#### S2 STATION AVE. SITE ALL NEW (GR. 4-7)

Relatively Flat Site, 148 acre (57 useable, 21 developed)

Limited Constraints

part Aquafer Protect Distr.Wetlands

Able to satisfy educational program

Limits impact to school

Allows use of more cost effective chapter 149 procurement

Centrally located

Campus setting

Tight proximity to residential

**PREFERRED OPTIONS (GR. 4-7)** 