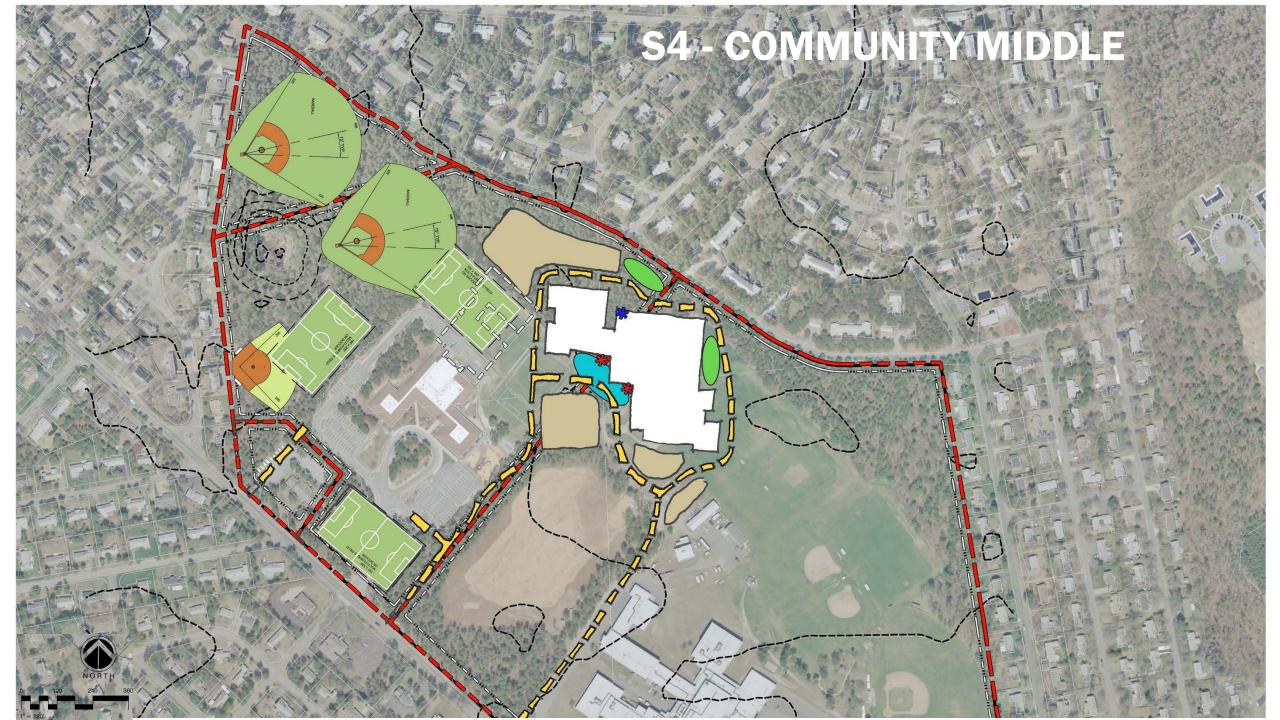

#### S4 STATION AVE. SITE ALL NEW (GR. 4-7)

Relatively Flat Site, 148 acre (57 useable, 24 developed)

Limited Constraints

- part Aquafer Protect Distr.
- Wetlands, but not adjacent

Able to satisfy educational program

Limits impact to schools

Allows use of more cost effective chapter 149 procurement

Does address existing deficiencies at Wixon as outlined in SOI

Centrally located

Tight to existing maintenance buildings

Loss of athletic field

### **S4 - COMMUNITY MIDDLE**