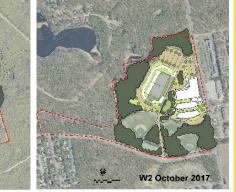

#### W2 WIXON SITE ALL NEW (GR. 4-7)

Partial Sloping Site, 34.4 a (30 useable, 23 developed)

Several Constraints

- Wellhead Protection Distr
- Old King Highway Historic
   Adjacent Wetland

Able to satisfy educational program

Access to bikeway, existing playground

Limits impact to school

Allows use of more cost effective chapter 149 procurement

Not centrally located