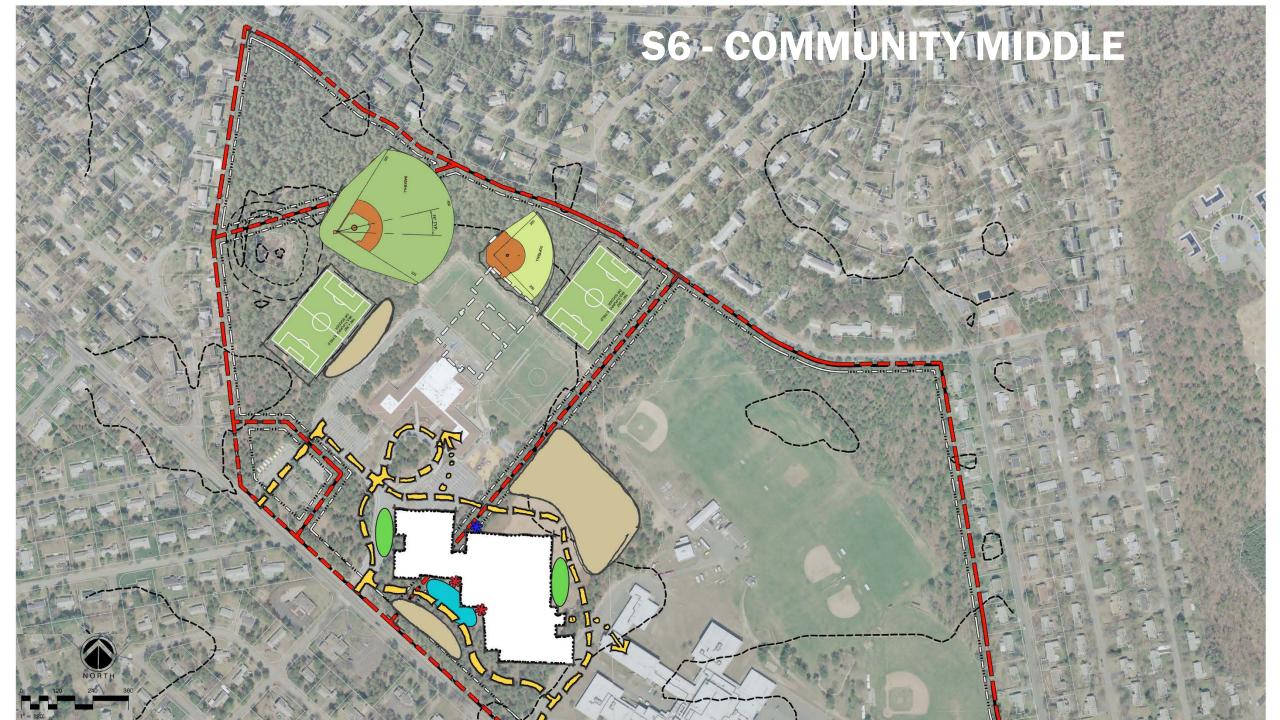

#### S6 STATION AVE. SITE ALL NEW (GR. 4-7)

Relatively Flat Site, 148 acre (57 useable, 22 developed)

Limited Constraints

- part Aquafer Protect Distr.
- Wetlands, but not adjacent

Able to satisfy educational program

Virtually no impact to school(s)

Allows use of more cost effective chapter 149 procurement

Centrally located

Campus setting, Street presence

Dependent upon cost and terms of relocating existing solar panel array

### **S6 - COMMUNITY MIDDLE**