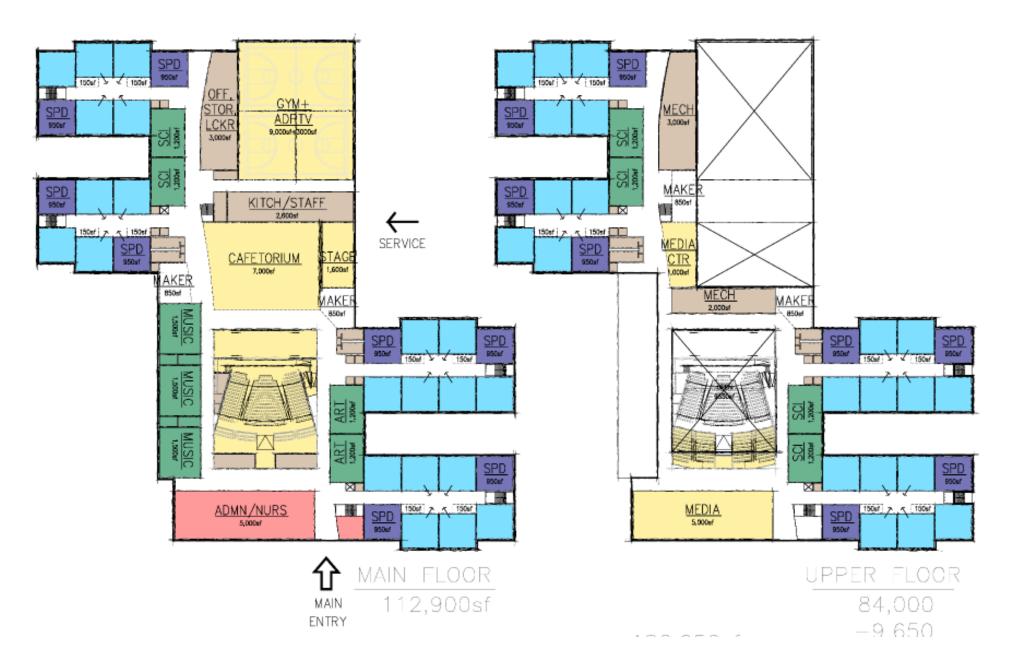

|                                                  |



## **S2 - COMMUNITY FRONT**

معتدلطفيت



184 350ef



### **S2 - COMMUNITY MIDDLE**





## **S4 - COMMUNITY FRONT**

معتدلطفيت



184 350ef



### **S4 - COMMUNITY MIDDLE**





## **S6 - COMMUNITY FRONT**

معتدلطفيت



184 350ef



### **S6 - COMMUNITY MIDDLE**





### **S6 - COMMUNITY SPINE**





# **OVERALL COST COMPARISONS**

CONCEPTUAL LEVEL COST SCENARIO



# PROJECT SCHEDULE (1/2)

|                | - AGGRESSIVE FS SCHEDULE                                                          |                                  | A Project Layout           |                    | 09-Jan                                                                                                      |
|----------------|-----------------------------------------------------------------------------------|----------------------------------|----------------------------|--------------------|-------------------------------------------------------------------------------------------------------------|
| vity ID        | Activity Name