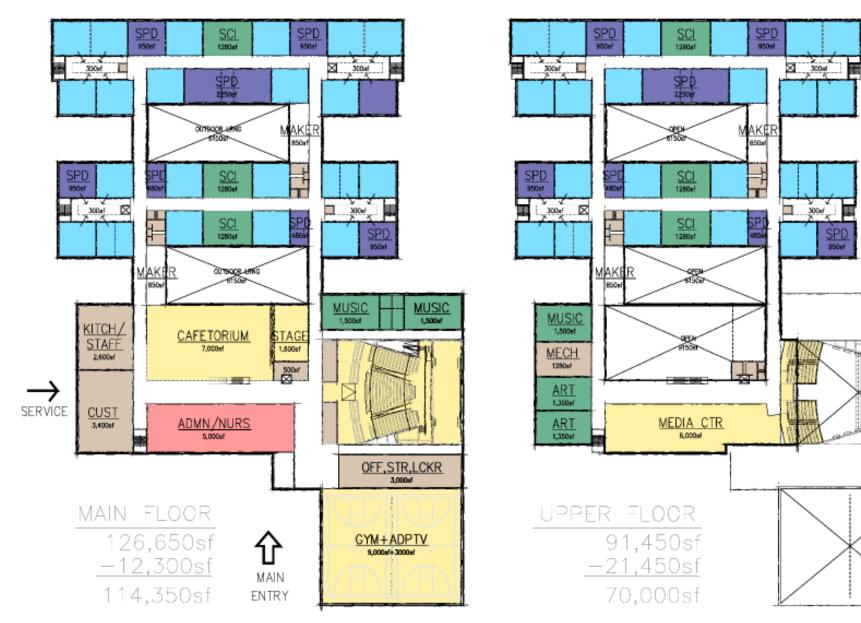

# **PREFERRED OPTIONS (GR. 4-7)**

| STATION AVE SITE-WESTSTATION AVE SITE-WESTSTATION AVE SITE-BACKSTATION AVE SITE-BACKSTATION AVE SITE-MID.STATION AVE SITE-MID                                                                         |                                                  |
|-------------------------------------------------------------------------------------------------------------------------------------------------------------------------------------------------------------------------------------------------------------------------------------------------------------------------------------------------------------------------------------------------------------------------------------------------------------------------------------------------------------------------------------------------------------------------------------------------------------------------------------------------------------------------------------------------------------------------------------------------------------------------------------------------------------------------------------------------------------------------------------------------------------------------------------------------------------------------------------------------------------------------------------------------------------------------------------------------------------------------------------------------------------------------------------------------------------------------------------------------------------------------------------------------------------------------------------------------------------------------------------------------------------------------------------------------------------------------------------------------------------------------------------------------------------|--------------------------------------------------|
| (40 useable/25 developed)(40 useable/25 developed | MUNITY SPINE<br>AVE SITE-MID.                    |
| - Aquafer Protection Distr.<br>- Adjacent Wetland- Aquafer Protection Distr.<br>- Adjacent Wetland- Aquafer Protection Distr.<br>- Adjacent Wetland- Aquafer Protection Distr.<br>                                                                                                                                                                                                                                                                                                                                                                                                                                                                                                                                                                                                                                                                                                                                                                                                                                                                                                                                                                                                                                                                                                                                                                                                                                                                                                                                                                          | y Flat Site, 70 acre<br>ble/25 developed)        |
| Minimal Field Replication Minimal Field Replication Minimal Field Replication Moderate Field Replication No Field Replication Req'd No Field Replication Req'd No Field Replication Req'd                                                                                                                                                                                                                                                                                                                                                                                                                                                                                                                                                                                                                                                                                                                                                                                                                                                                                                                                                                                                                                                                                                                                                                                                                                                                                                                                                                   | Constraints<br>r Protection Distr.<br>nt Wetland |
|                                                                                                                                                                                                                                                                                                                                                                                                                                                                                                                                                                                                                                                                                                                                                                                                                                                                                                                                                                                                                                                                                                                                                                                                                                                                                                                                                                                                                                                                                                                                                             | Replication Req'd                                |
| Contiguous CR's/Flexibility Separate/Distinct CR wings Contiguous CR's/Flexibility Separate/Distinct CR wings Civic Presence/Frontage Civic Presence/Frontage Civic Presence/Frontage                                                                                                                                                                                                                                                                                                                                                                                                                                                                                                                                                                                                                                                                                                                                                                                                                                                                                                                                                                                                                                                                                                                                                                                                                                                                                                                                                                       | sence/Frontage                                   |
| Major Tree Clearing Req'd       Major Tree Clearing Req'd       Solar Field Approach Pinch       Good Campus Connectivity       Good Campus Connectivity       Good Campus Connectivity                                                                                                                                                                                                                                                                                                                                                                                                                                                                                                                                                                                                                                                                                                                                                                                                                                                                                                                                                                                                                                                                                                                                                                                                                                                                                                                                                                     | mpus Connectivity                                |
|                                                                                                                                                                                                                                                                                                                                                                                                                                                                                                                                                                                                                                                                                                                                                                                                                                                                                                                                                                                                                                                                                                                                                                                                                                                                                                                                                                                                                                                                                                                                                             | ous CR's/Flexibility                             |
| Maintenance Facilities     Solar Array Relocation     Solar Array Relocation     Main En                                                                                                                                                                                                                                                                                                                                                                                                                                                                                                                                                                                                                                                                                                                                                                                                                                                                                                                                                                                                                                                                                                                                                                                                                                                                                                                                                                                                                                                                    | ries Not in Front                                |
| Solar Ar                                                                                                                                                                                                                                                                                                                                                                                                                                                                                                                                                                                                                                                                                                                                                                                                                                                                                                                                                                                                                                                                                                                                                                                                                                                                                                                                                                                                                                                                                                                                                    | ay Relocation                                    |
|                                                                                                                                                                                                                                                                                                                                                                                                                                                                                                                                                                                                                                                                                                                                                                                                                                                                                                                                                                                                                                                                                                                                                                                                                                                                                                                                                                                                                                                                                                                                                             |                                                  |
|                                                                                                                                                                                                                                                                                                                                                                                                                                                                                                                                                                                                                                                                                                                                                                                                                                                                                                                                                                                                                                                                                                                                                                                                                                                                                                                                                                                                                                                                                                                                                             |                                                  |
|                                                                                                                                                                                                                                                                                                                                                                                                                                                                                                                                                                                                                                                                                                                                                                                                                                                                                                                                                                                                                                                                                                                                                                                                                                                                                                                                                                                                                                                                                                                                                             |                                                  |
|                                                                                                                                                                                                                                                                                                                                                                                                                                                                                                                                                                                                                                                                                                                                                                                                                                                                                                                                                                                                                                                                                                                                                                                                                                                                                                                                                                                                                                                                                                                                                             |                                                  |
|                                                                                                                                                                                                                                                                                                                                                                                                                                                                                                                                                                                                                                                                                                                                                                                                                                                                                                                                                                                                                                                                                                                                                                                                                                                                                                                                                                                                                                                                                                                                                             |                                                  |