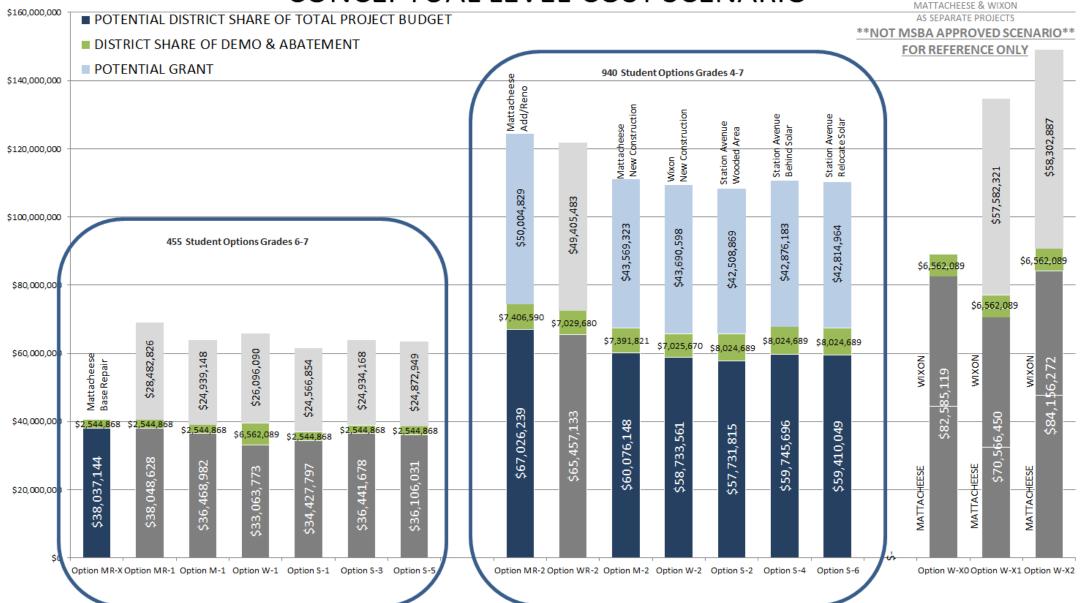

|                                                  |



## **S2 - COMMUNITY FRONT**

معتدلطفيت



184 350ef



### **S2 - COMMUNITY MIDDLE**





## **S4 - COMMUNITY FRONT**

معتدلطفيت



184 350ef



### **S4 - COMMUNITY MIDDLE**





## **S6 - COMMUNITY FRONT**

معتدلطفيت



184 350ef



### **S6 - COMMUNITY MIDDLE**





### **S6 - COMMUNITY SPINE**





# **OVERALL COST COMPARISONS**

CONCEPTUAL LEVEL COST SCENARIO



# PROJECT SCHEDULE (1/2)

|                | - AGGRESSIVE FS SCHEDULE                                                          |                                  | A Project Layout           |                    | 09-Jan                                                                                                      |
|----------------|-----------------------------------------------------------------------------------|----------------------------------|----------------------------|--------------------|-------------------------------------------------------------------------------------------------------------|
| vity ID        | Activity Name                                                                     | Original Start<br>Duration       | Finish                     | Total F M