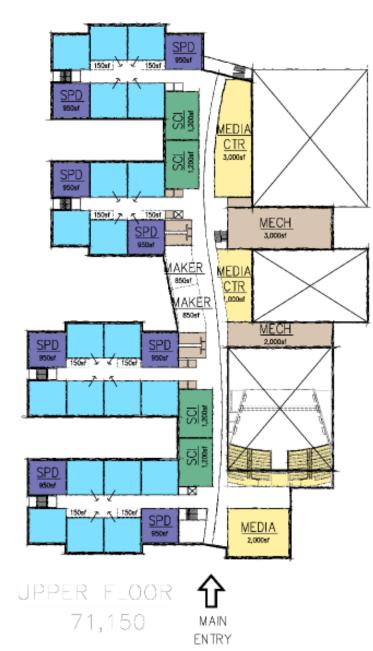

#### M2 MATTACHEESE SITE ALL NEW (GR. 4-7)

Relatively Flat Site, 70 acres (40 useable, 25 developed)

Limited Constraints

- Aquafer Protection Distr.
- Adjacent Wetland

Able to satisfy educational program

Virtually no impact to school