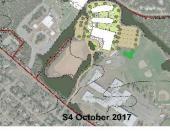

#### S4 STATION AVE. SITE ALL NEW (GR. 4-7)

Relatively Flat Site, 148 acre (57 useable, 24 developed)

Limited Constraints

- part Aquafer Protect Distr.
- Wetlands, but not adjacent

Able to satisfy educational program

Limits impact to schools

Allows use of more cost effective chapter 149 procurement

Does address existing deficiencies at Wixon as outlined in SOI

Centrally located

Tight to existing maintenance buildings

Loss of athletic field