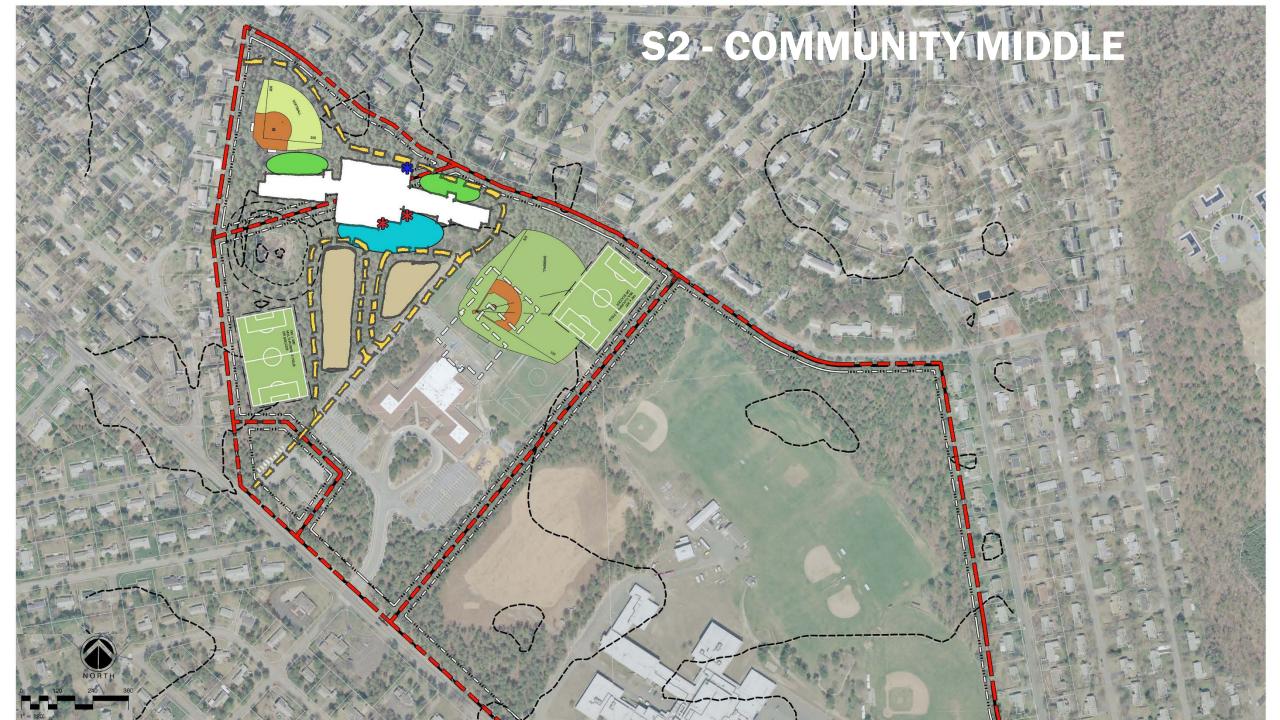

#### S2 STATION AVE. SITE ALL NEW (GR. 4-7)

Relatively Flat Site, 148 acre (57 useable, 21 developed)

Limited Constraints

part Aquafer Protect Distr.Wetlands

Able to satisfy educational program

Limits impact to school

Allows use of more cost effective chapter 149 procurement

Centrally located

Campus setting

Tight proximity to residential

**PREFERRED OPTIONS (GR. 4-7)** 

### **S2 - COMMUNITY MIDDLE**