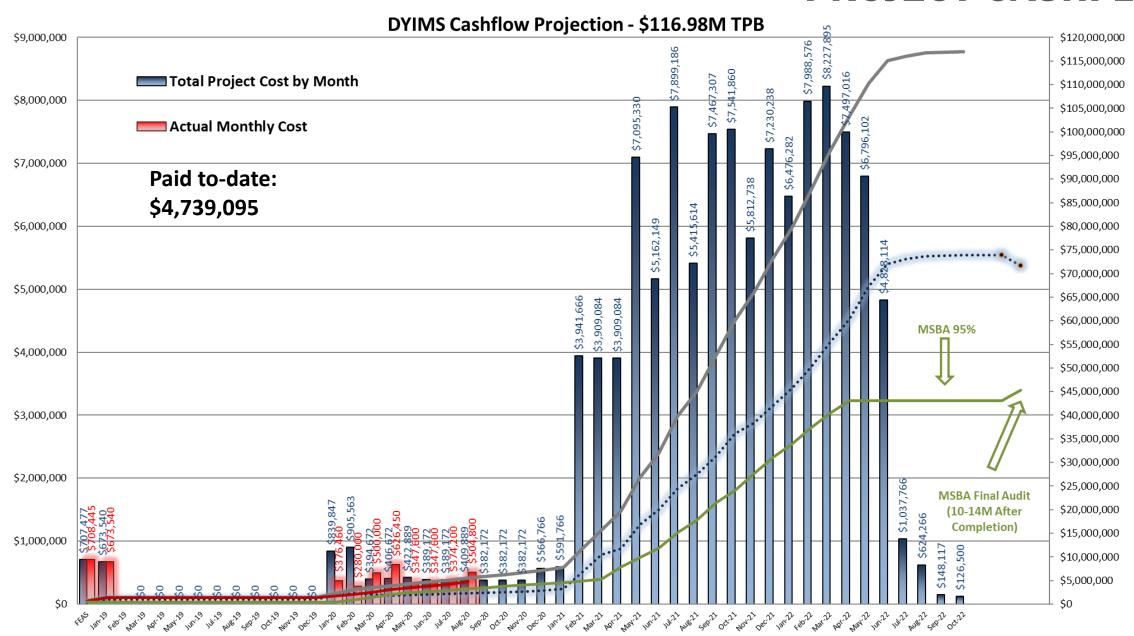

#### **ESTIMATE RECONCILIATION OVERVIEW**

MSBA Authorized Construction Budget at PFA: \$93,744,492

Estimate of Record (PM&C Pre VM): \$93,306,351

Delta: (\$438,141)

Check Estimate (AMF): \$93,685,928

Delta: (\$58,564)