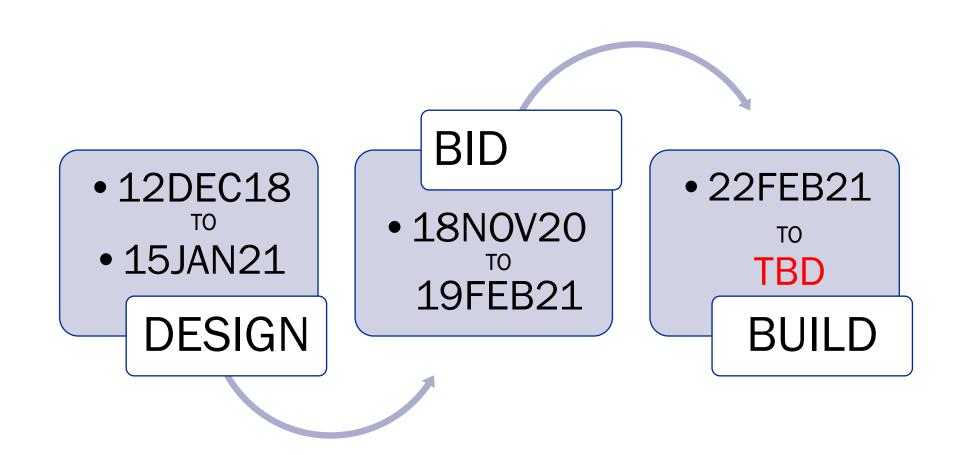

### **KEY DATES/NEXT STEPS**

**O5May20:** Design Development Submission to MSBA

**22Sep20:** 60% Design Submission to MSBA

**20Nov20:** 90% Design Submission to MSBA

**13Jan21:** 100% Construction Documents Complete

**14Jan21 -> 17Feb21:** Bidding (added one week to durations due to holiday)

**22Feb21 -> 05Mar21:** Contracts executed & construction permitting (SWPPP, NOI, CGP permitting, etc)

**TBD:** New Building Substantially Complete