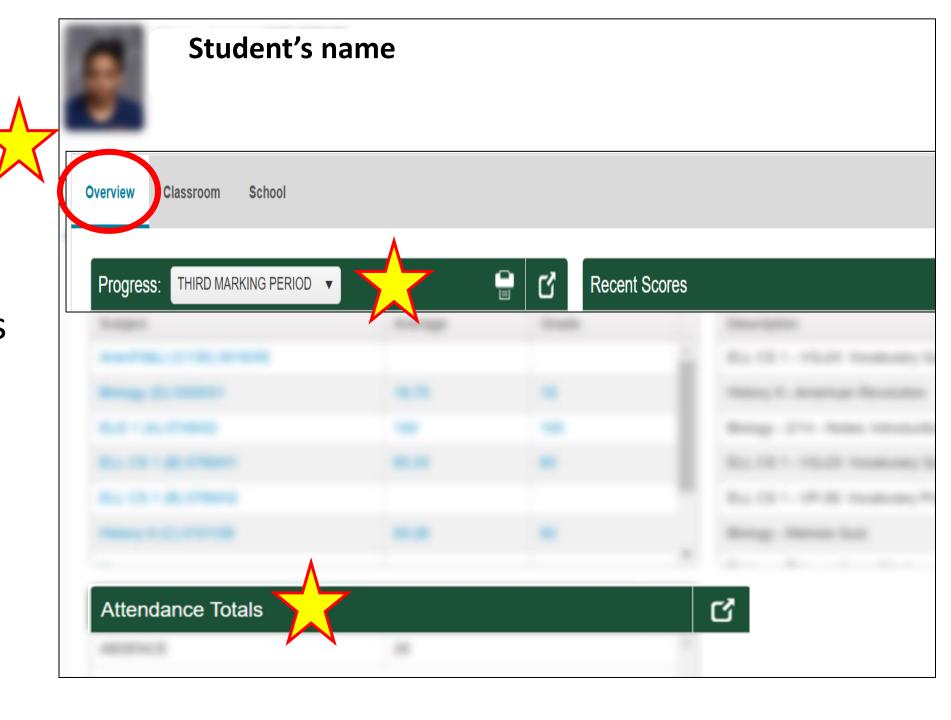

## Overview tab:

Marking Period

- class list
- current averages (today)

• attendance

ABSENT