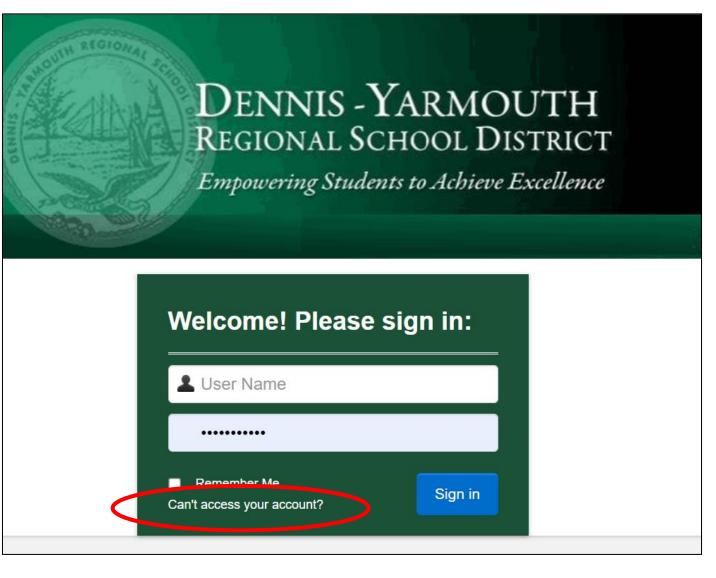

#### User Name:

your school email address:

\_@dy-regional.k12.ma.us

**Password** 

### Forgot password?

• use "Can't access your account?"