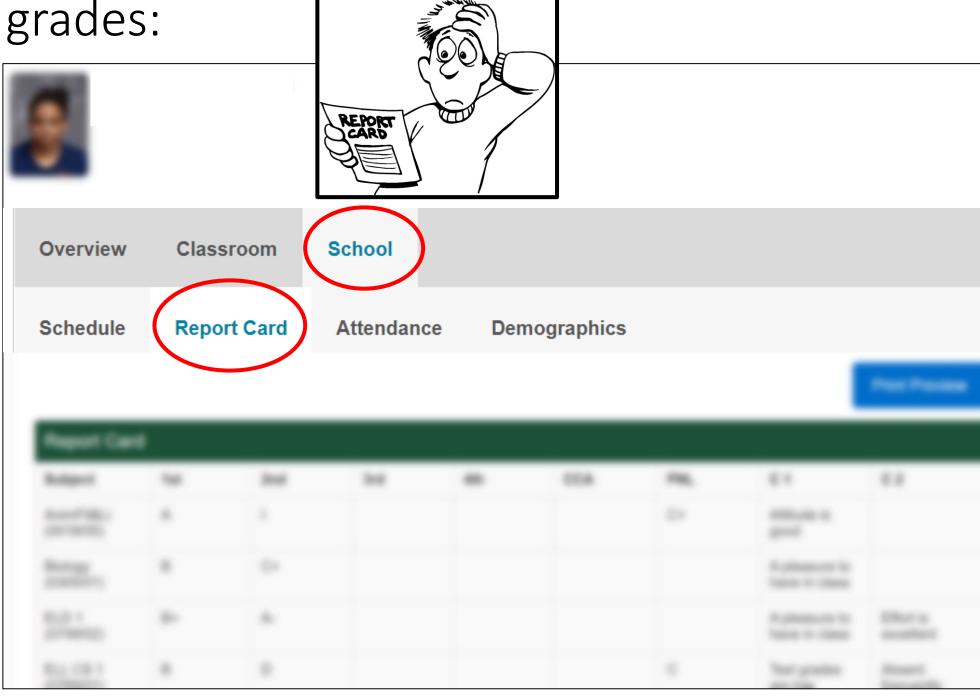

trict** website:

www.dy-regional.k12.ma.us



- Schools
- Dennis-Yarmouth Regional High School

## High School homepage:

scroll down



Calendar

DYRHS Quick Links

DYRHS Quick Links

Staff Directory

Library Media Center

Clever Login

Class Pages

PlusPortals

**Dolphin Pages** 

Nurse

Guidance

**PlusPortals** 



"Sign in" page:

#### User Name:

your school email address:

\_@dy-regional.k12.ma.us

**Password** 







### Forgot password?

• use "Can't access your account?"

## Overview tab:

Marking Period

- class list
- current averages (today)

• attendance

ABSENT



## Classroom tab:

Select a class

#### Select tab:

Performance

scroll down





# Scores for individual class assignments and grades:



scroll down

# Report Card grades:

## Tabs:

- School
- Report Card





# Schedule:



## Tabs:

- School
- Schedule