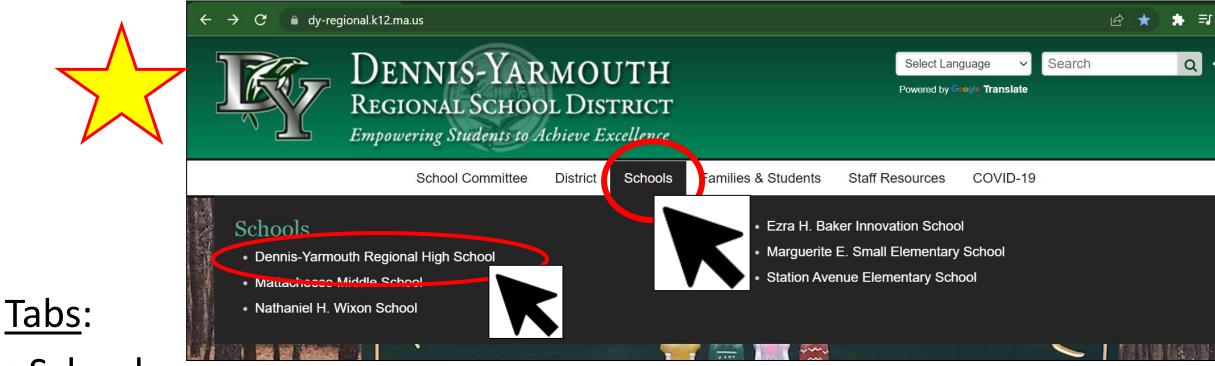

#### **District** website:

www.dy-regional.k12.ma.us

- Schools
- Dennis-Yarmouth Regional High School