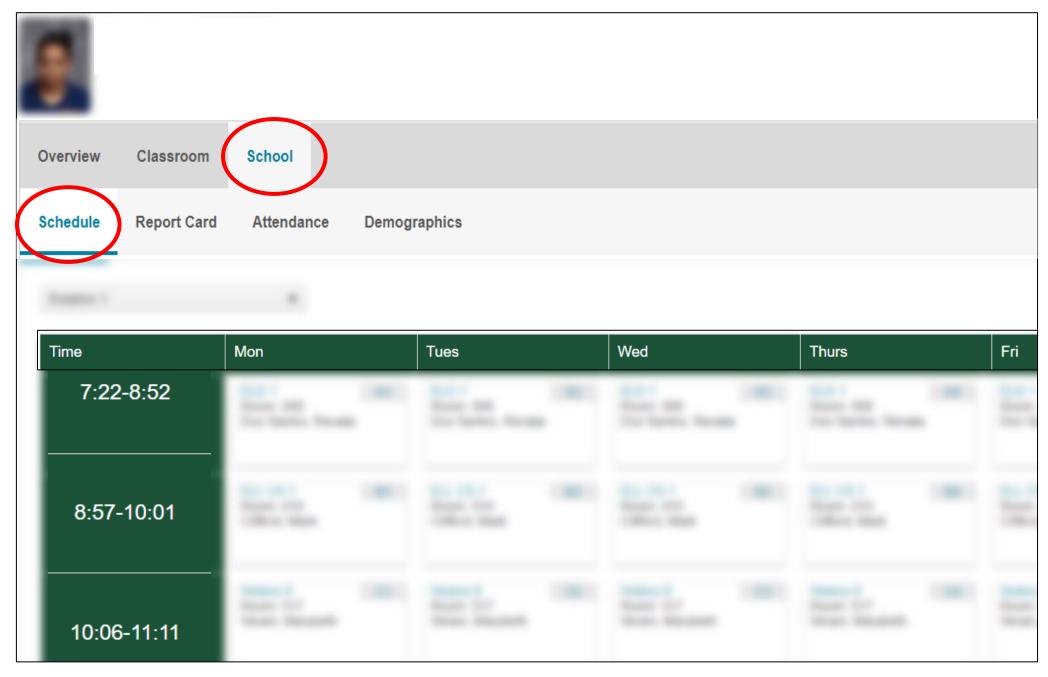

Schools
- Dennis-Yarmouth Regional High School

## High School homepage:

scroll down



Calendar

DYRHS Quick Links

DYRHS Quick Links

Staff Directory

Library Media Center

Clever Login

Class Pages

PlusPortals

**Dolphin Pages** 

Nurse

Guidance

**PlusPortals** 



"Sign in" page:

#### User Name:

your school email address:

\_@dy-regional.k12.ma.us

**Password** 







### Forgot password?

• use "Can't access your account?"

## Overview tab:

Marking Period

- class list
- current averages (today)

• attendance

ABSENT



## Classroom tab:

Select a class

#### Select tab:

Performance

scroll down





# Scores for individual class assignments and grades:



scroll down

# Report Card grades:

## Tabs:

- School
- Report Card





# Schedule:



## Tabs:

- School
- Schedule