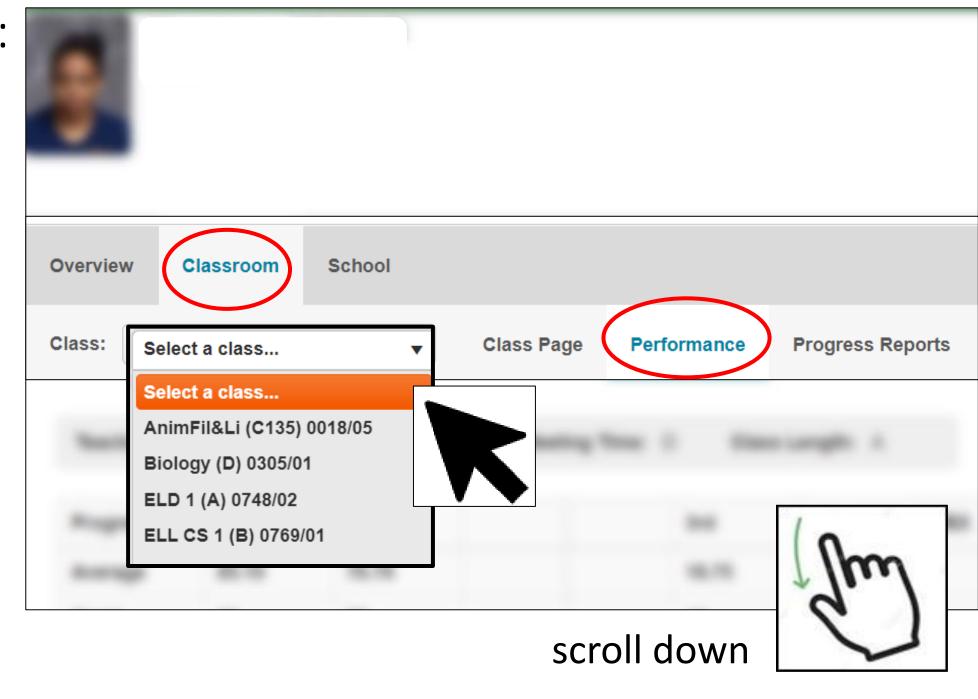

# Access to "PlusPortals" (grades, schedules, etc.)

#### **District** website:

www.dy-regional.k12.ma.us



- Schools
- Dennis-Yarmouth Regional High School

## High School homepage:

scroll down



Calendar

DYRHS Quick Links

DYRHS Quick Links

Staff Directory

Library Media Center

Clever Login

Class Pages

PlusPortals

**Dolphin Pages** 

Nurse

Guidance

**PlusPortals** 



"Sign in" page:

#### User Name:

your school email address:

\_@dy-regional.k12.ma.us

**Password** 







### Forgot password?

• use "Can't access your account?"

## Overview tab:

Marking Period

- class list
- current averages (today)

• attendance

ABSENT



## Classroom tab:

Select a class

#### Select tab:

Performance

scroll down





# Scores for individual class assignments and grades:



scroll down

# Report Card grades:

## Tabs:

- School
- Report Card





# Schedule:



## Tabs:

- School
- Schedule