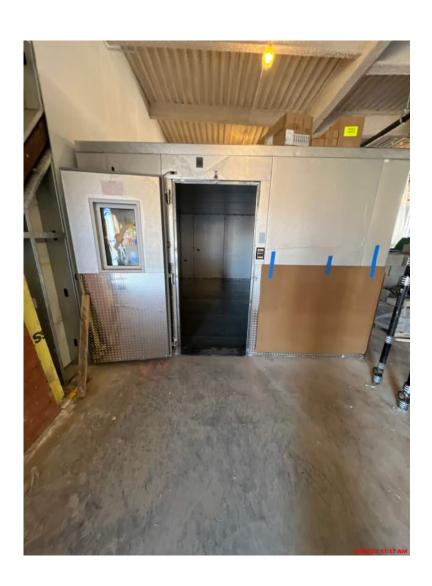

#### **May Activities**

- Finishes started in building D
- Curtain walls and windows being installed in A building and cafetorium
- AVB complete on all buildings
- Exterior fiber cement siding and metal paneling ongoing on exterior façade of D building and connecting corridors
- Brick veneer complete on C building and the gym
- RTU's have been set on top of the roof
- Kitchen cooler/freezer have been installed

#### **APRIL CONSTRUCTION UPDATE**

Building D exterior façade

Cafetorium AVB and curtain wall

D wing gang bathroom tile work

Walk in freezer/cooler installed in kitchen area

Main lobby hard ceiling framed

Oko skin installed in North Courtyard