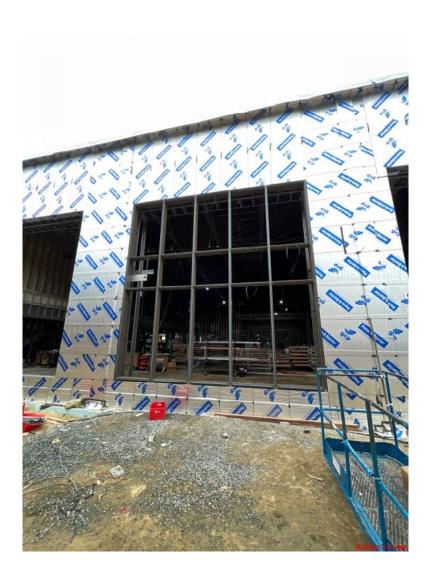

#### **May Activities**

- Finishes started in building D
- Curtain walls and windows being installed in A building and cafetorium
- AVB complete on all buildings
- Exterior fiber cement siding and metal paneling ongoing on exterior façade of D building and connecting corridors
- Brick veneer complete on C building and the gym
- RTU's have been set on top of the roof
- Kitchen cooler/freezer have been installed

#### **APRIL CONSTRUCTION UPDATE**

Building D exterior façade

Cafetorium AVB and curtain wall

D wing gang bathroom tile work

Walk in freezer/cooler installed in kitchen area

Main lobby hard ceiling framed

Oko skin installed in North Courtyard