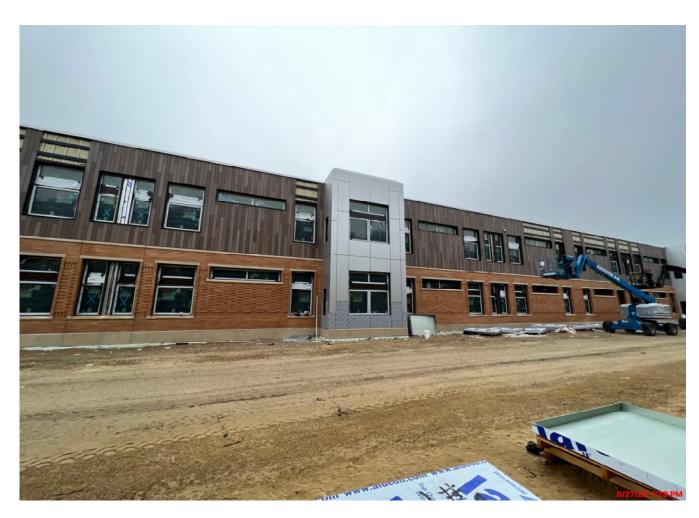

#### **May Activities**

- Finishes started in building D
- Curtain walls and windows being installed in A building and cafetorium
- AVB complete on all buildings
- Exterior fiber cement siding and metal paneling ongoing on exterior façade of D building and connecting corridors
- Brick veneer complete on C building and the gym
- RTU's have been set on top of the roof
- Kitchen cooler/freezer have been installed

#### **APRIL CONSTRUCTION UPDATE**

Building D exterior façade

Cafetorium AVB and curtain wall

D wing gang bathroom tile work

Walk in freezer/cooler installed in kitchen area

Main lobby hard ceiling framed

Oko skin installed in North Courtyard