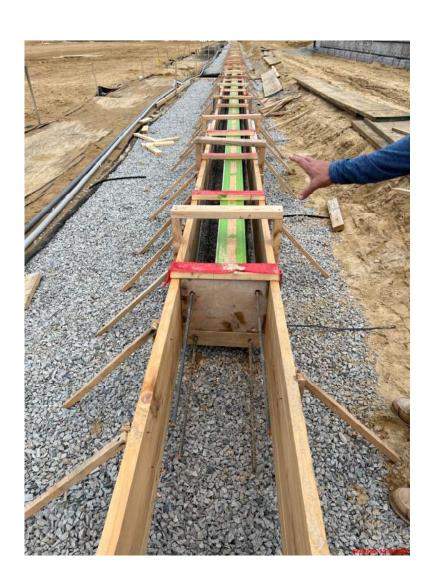

RTU set on C wing roof

Upper field formwork, rebar and drain for turf curb

D building hallway tile work in progress