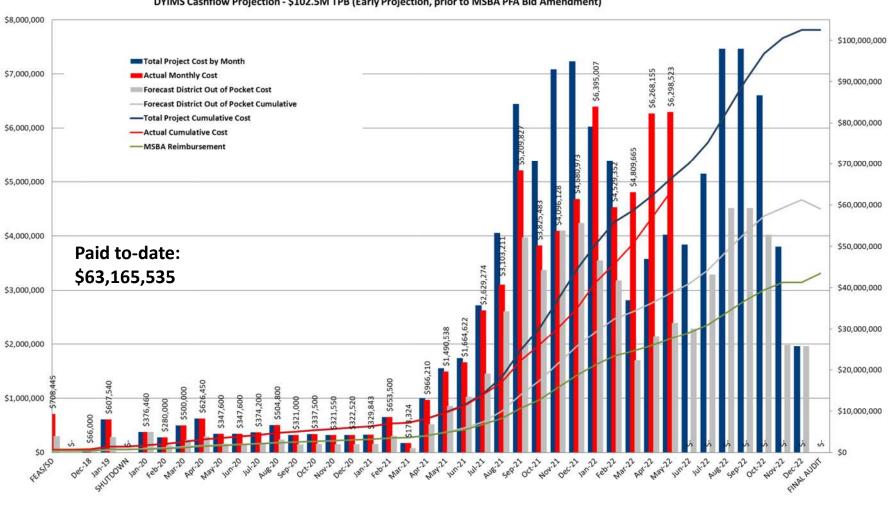

#### **PROJECT CASHFLOW**

#### DYIMS Cashflow Projection - \$102.5M TPB (Early Projection, prior to MSBA PFA Bid Amendment)