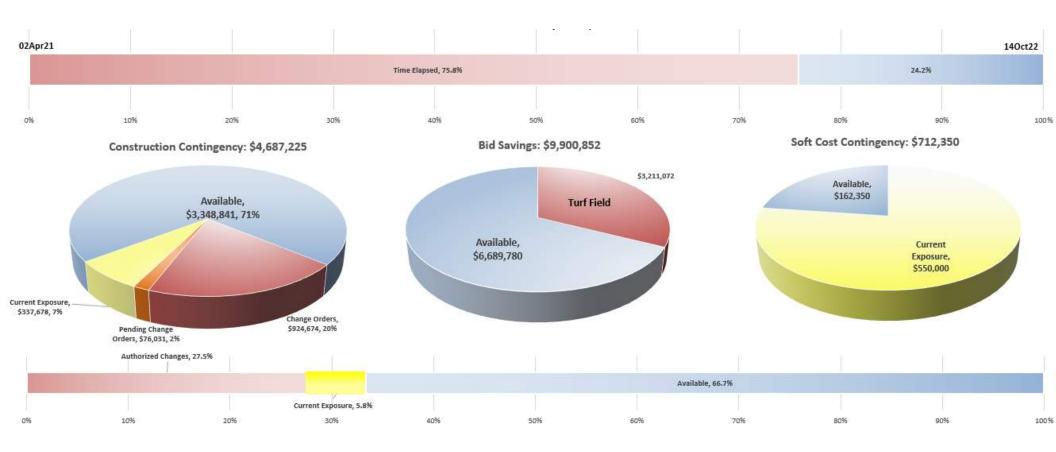

| Total:                 | \$1,598,323.06 |



POLE(S): S1 Musco 70FT Light-Structure System pole TLC for LED luminaires (8) TLC-LED-1200 POLE(S): S2 Musco 60FT Light-Structure System pole TLC for LED luminaires (8) TLC-LED-1200 (1) TLC-LED-400

#### **PROJECT CASHFLOW**

#### DYIMS Cashflow Projection - \$102.5M TPB (Early Projection, prior to MSBA PFA Bid Amendment)



## **CONSTRUCTION CONTINGENCY**



#### **NEW BUSINESS**

- New Business
- Public Comment Period
- Motion to Adjourn

# THANK YOU