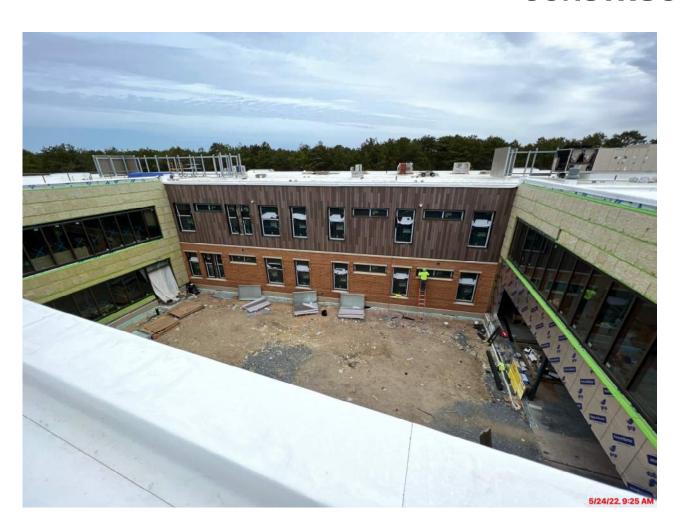

#### **May Activities**

- Finishes started in building D
- Curtain walls and windows being installed in A building and cafetorium
- AVB complete on all buildings
- Exterior fiber cement siding and metal paneling ongoing on exterior façade of D building and connecting corridors
- Brick veneer complete on C building and the gym
- RTU's have been set on top of the roof
- Kitchen cooler/freezer have been installed

#### **APRIL CONSTRUCTION UPDATE**

Building D exterior façade

Cafetorium AVB and curtain wall

D wing gang bathroom tile work

Walk in freezer/cooler installed in kitchen area

Main lobby hard ceiling framed

Oko skin installed in North Courtyard