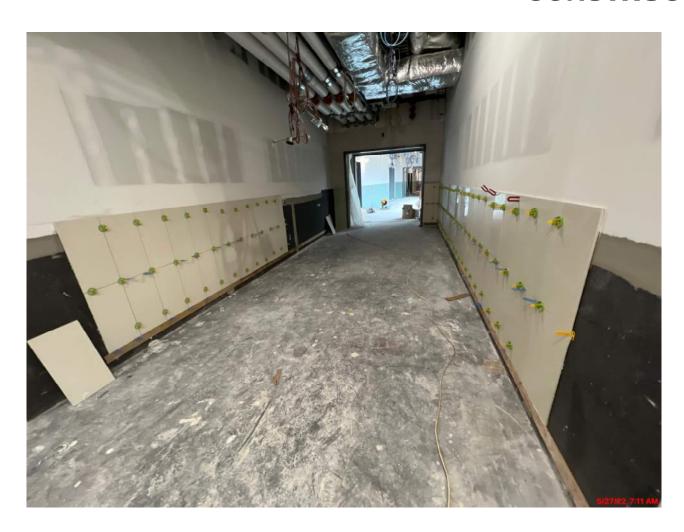

#### **May Activities**

- Finishes started in building D
- Curtain walls and windows being installed in A building and cafetorium
- AVB complete on all buildings
- Exterior fiber cement siding and metal paneling ongoing on exterior façade of D building and connecting corridors
- Brick veneer complete on C building and the gym
- RTU's have been set on top of the roof
- Kitchen cooler/freezer have been installed