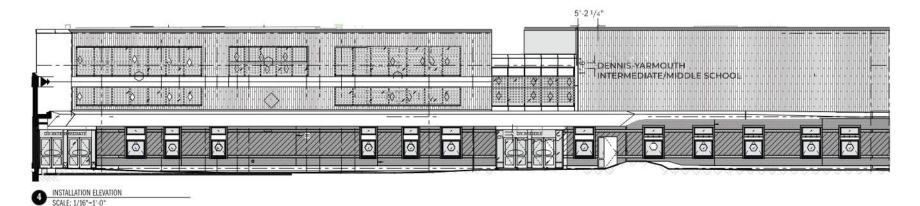

#### **DESIGN UPDATE - EXTERIOR SIGNAGE**

#### **DESIGN UPDATE - EXTERIOR SIGNAGE**

SIDE ELEVATION
SCALE: 1-1/2"=1'-0"