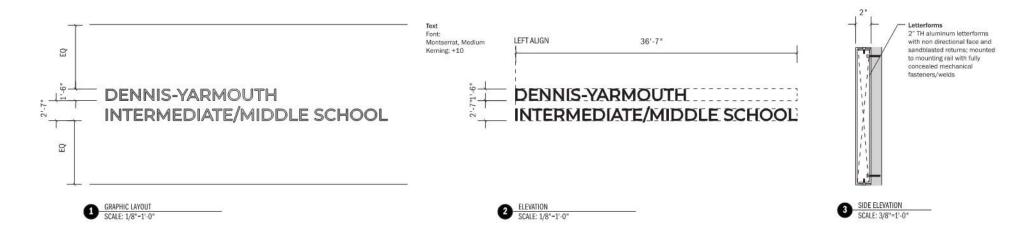

#### **DESIGN UPDATE - EXTERIOR SIGNAGE**

#### **DESIGN UPDATE - EXTERIOR SIGNAGE**

SIDE ELEVATION
SCALE: 1-1/2"=1'-0"