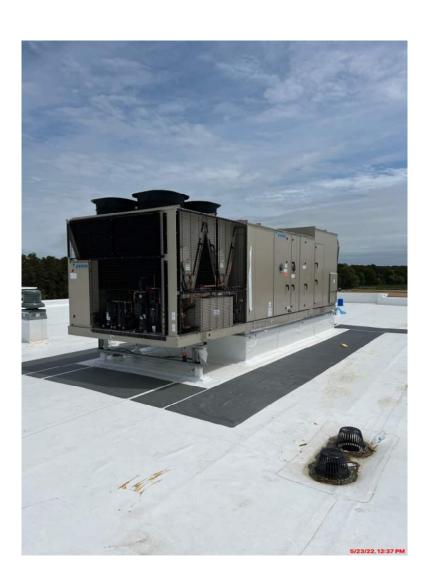

#### **May Activities**

- Finishes started in building D
- Curtain walls and windows being installed in A building and cafetorium
- AVB complete on all buildings
- Exterior fiber cement siding and metal paneling ongoing on exterior façade of D building and connecting corridors
- Brick veneer complete on C building and the gym
- RTU's have been set on top of the roof
- Kitchen cooler/freezer have been installed