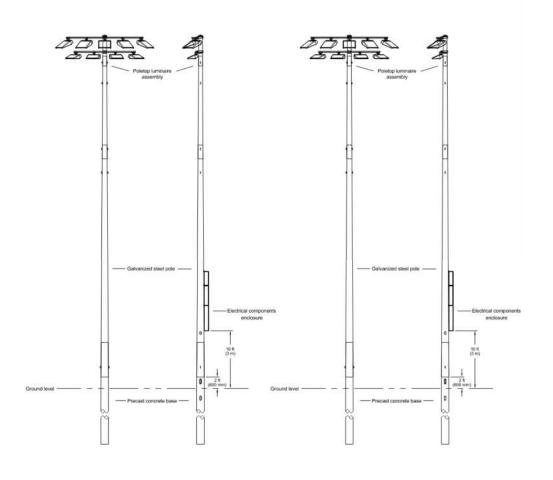

#### **CHANGE AUTHORIZATION – TURF FIELD LIGHTING UPDATE**

404 Wyman St., Suite 400 Waltham, MA 02451 Ph: (617)614-3500

POLE(S): S1 Musco 70FT Light-Structure System pole TLC for LED luminaires (8) TLC-LED-1200 POLE(S): S2 Musco 60FT Light-Structure System pole TLC for LED luminaires (8) TLC-LED-1200 (1) TLC-LED-400