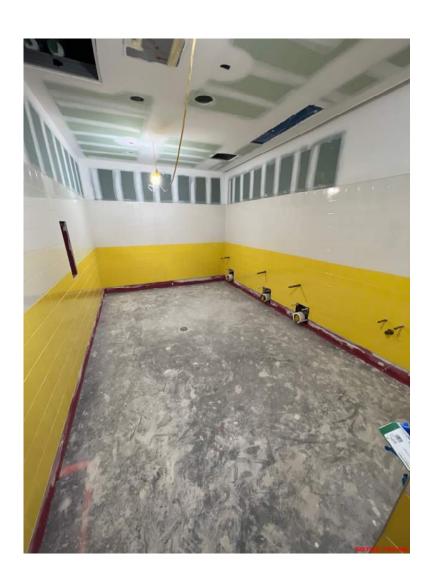

#### **APRIL CONSTRUCTION UPDATE**

Building D exterior façade

Cafetorium AVB and curtain wall

D wing gang bathroom tile work

Walk in freezer/cooler installed in kitchen area

Main lobby hard ceiling framed

Oko skin installed in North Courtyard