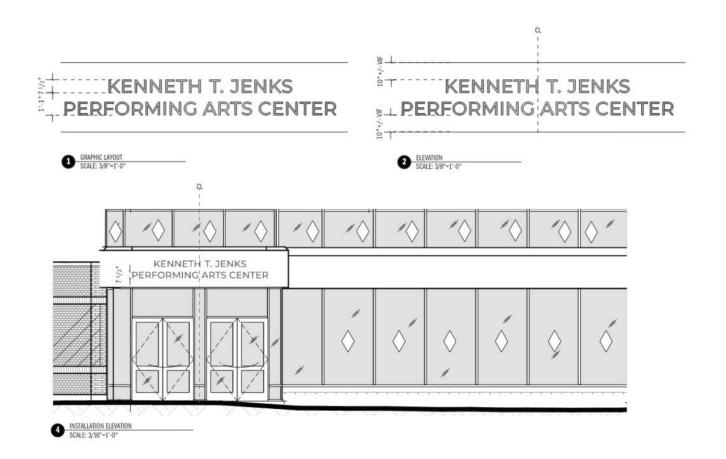

#### **DESIGN UPDATE - EXTERIOR SIGNAGE**

#### **DESIGN UPDATE - EXTERIOR SIGNAGE**

SIDE ELEVATION
SCALE: 1-1/2"=1'-0"