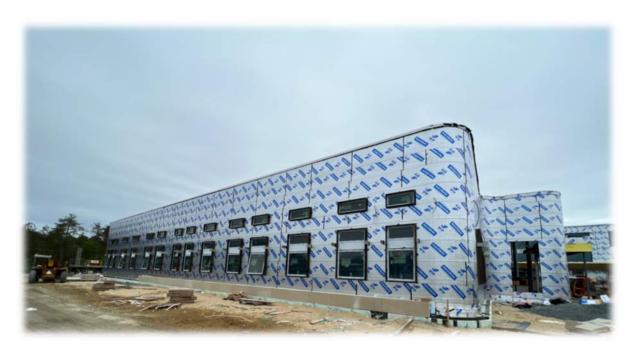

#### **May Activities**

- Finishes started in building D
- Curtain walls and windows being installed in A building and cafetorium
- AVB complete on all buildings
- Exterior fiber cement siding and metal paneling ongoing on exterior façade of D building and connecting corridors
- Brick veneer complete on C building and the gym
- RTU's have been set on top of the roof
- Kitchen cooler/freezer have been installed

#### **APRIL CONSTRUCTION UPDATE**

Building D exterior façade

Cafetorium AVB and curtain wall

D wing gang bathroom tile work

Walk in freezer/cooler installed in kitchen area

Main lobby hard ceiling framed

Oko skin installed in North Courtyard