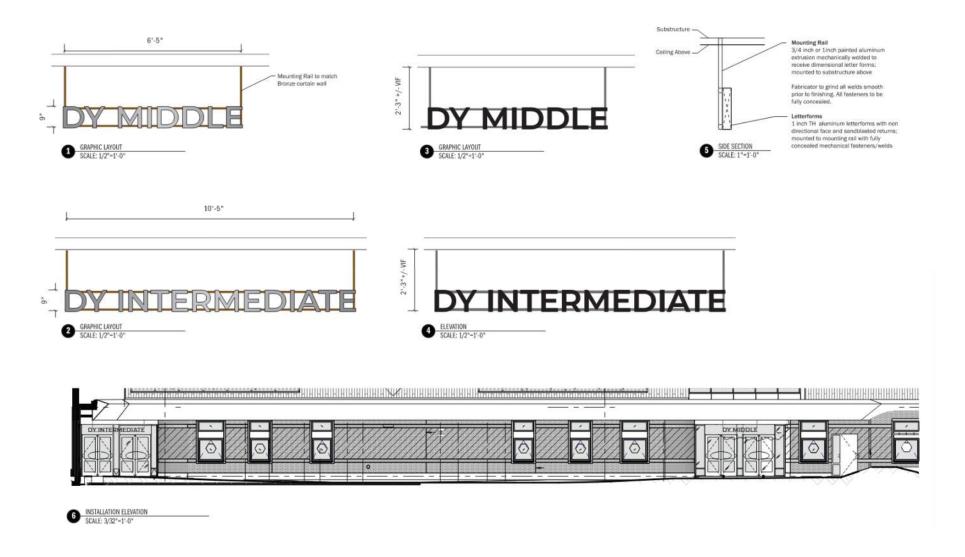

#### **DESIGN UPDATE - EXTERIOR SIGNAGE**

#### **DESIGN UPDATE - EXTERIOR SIGNAGE**

SIDE ELEVATION
SCALE: 1-1/2"=1'-0"