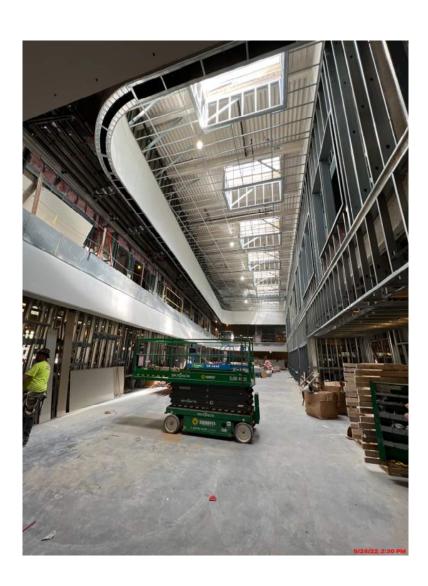

#### **May Activities**

- Finishes started in building D
- Curtain walls and windows being installed in A building and cafetorium
- AVB complete on all buildings
- Exterior fiber cement siding and metal paneling ongoing on exterior façade of D building and connecting corridors
- Brick veneer complete on C building and the gym
- RTU's have been set on top of the roof
- Kitchen cooler/freezer have been installed

#### **APRIL CONSTRUCTION UPDATE**

Building D exterior façade

Cafetorium AVB and curtain wall

D wing gang bathroom tile work

Walk in freezer/cooler installed in kitchen area

Main lobby hard ceiling framed

Oko skin installed in North Courtyard